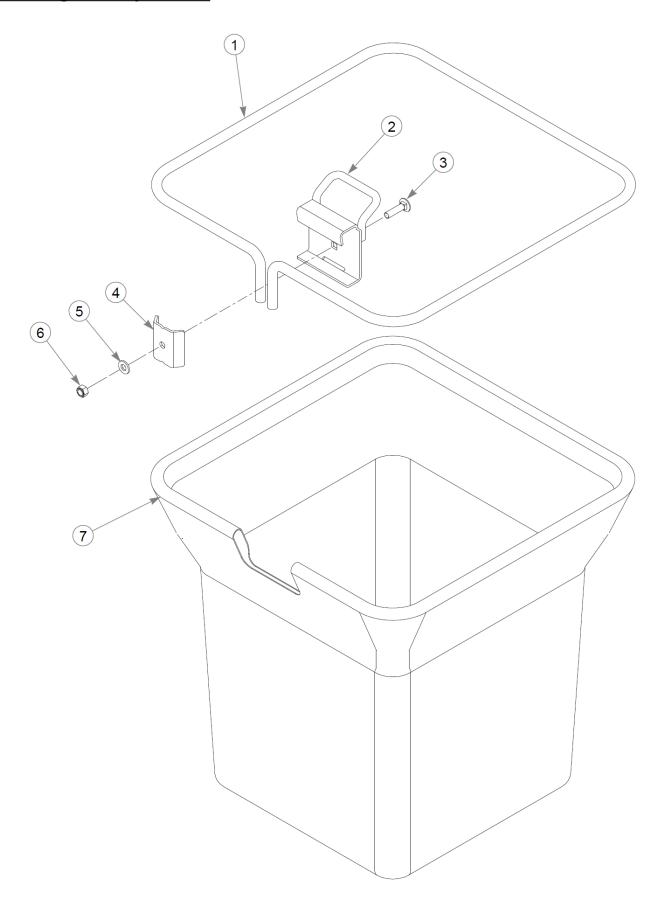

## Catcher Bag Assembly - 552460

EXCEL 2-Bag Catcher 48" / 54" Decks Parts Manual

| Item      | Part No. | Qty | Name                 |
|-----------|----------|-----|----------------------|
| Not Shown | 552460   | 1   | SVC CATCHER BAG      |
| 1         | 117393   | 1   | BAG SUPPORT          |
| 2         | 117390   | 1   | BAG CATCH            |
| 3         | 602827   | 1   | CB .312-18X 1.250 ZN |
| 4         | 117401   | 1   | CLAMP BRACKET        |
| 5         | 768523   | 1   | FW 0.343SAE          |
| 6         | 058776   | 1   | NT .312-18NLG5       |
| 7         | 604389   | 1   | 1.6 BUSHEL BAG       |

Comments for Page: Catcher Bag Assembly - 552460

<sup>1.</sup> Catcher bag assembly includes items 1-6.