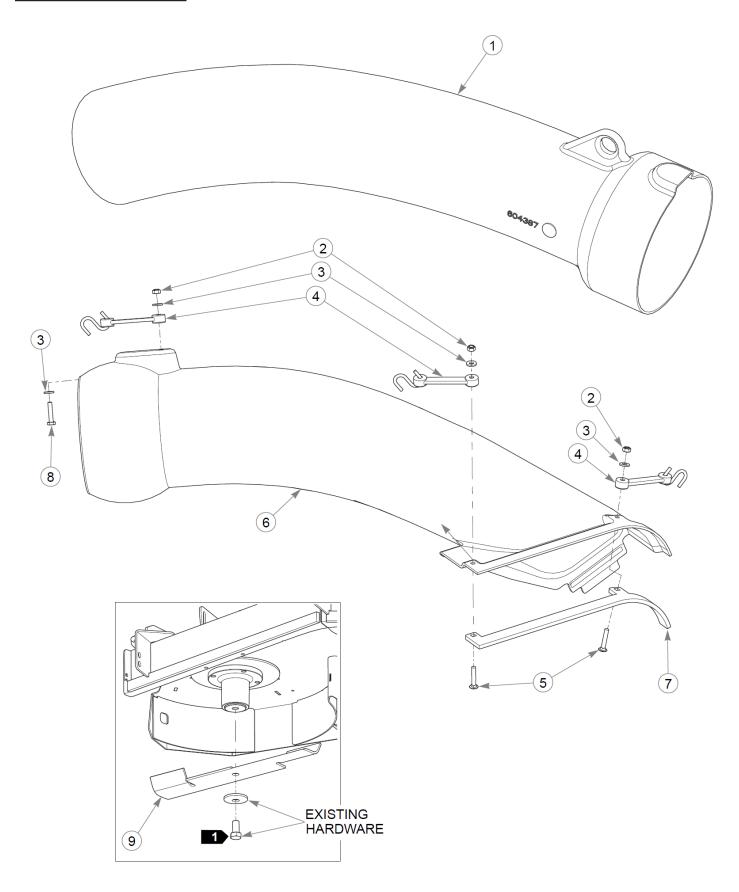

## Catcher Chute & Blades

#### EXCEL 2-Bag Catcher 48" / 54" Decks Parts Manual

| Item      | Part No. | Qty | Name                     |
|-----------|----------|-----|--------------------------|
| 1         | 604387   | 1   | CATCHER CHUTE, LID SIDE  |
| 2         | 068551   | 3   | NT .250-20 HXZY NL       |
| 3         | 768515   | 4   | FW 0.281SAE              |
| 4         | 604475   | 3   | BUNGEE                   |
| 5         | 606945   | 2   | CB .250-20 X 1.50 FUL ZN |
| 6         | 606932   | 1   | RSD CATCHER CHUTE        |
| 7         | 124495-3 | 1   | RSD CATCHER GUARD        |
| 8         | 704916   | 1   | CS .250-20X1.250HXG5     |
| 9         | 602416   | 1   | BLADE, 18.50" CAT-F-CW   |
| Not Shown | 796649   | 1   | BLADE, 16.50"-CAT-F-CW   |

Comments for Page: Catcher Chute & Blades

796649 is used on 48" deck.

<sup>1.</sup> Torque to 118 ft-lbs.

<sup>2. 602416</sup> is used on 54" deck.