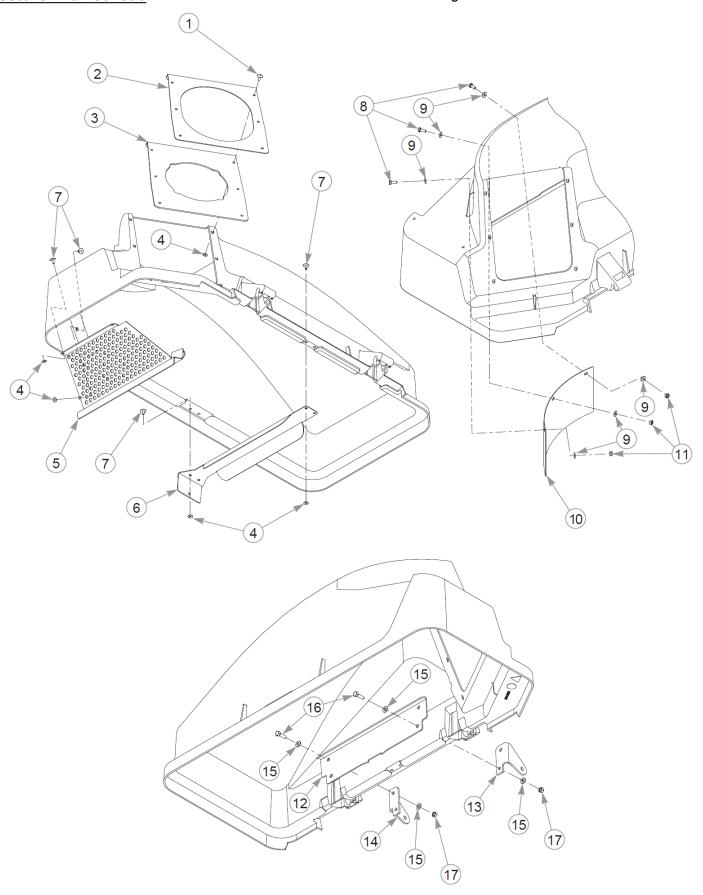

## <u>Catcher Lid - 552396</u>

| Item                                                                                                                                                   | Part No.                      | Qty | Name                   |  |  |  |
|--------------------------------------------------------------------------------------------------------------------------------------------------------|-------------------------------|-----|------------------------|--|--|--|
| Not Shown                                                                                                                                              | 552396                        | 1   | SERVICE LID            |  |  |  |
| Comments fo                                                                                                                                            | Comments for Part Num. 552396 |     |                        |  |  |  |
| 552396 CATCHER LID comes assembled with the bag divider, catcher vent, stiffener plate, debris guide, hinge brackets, catcher inlet seal and hardware. |                               |     |                        |  |  |  |
| 1                                                                                                                                                      | 603398                        | 6   | RIVET, BLIND           |  |  |  |
| 2                                                                                                                                                      | 117501                        | 1   | CATCHER INLET          |  |  |  |
| 3                                                                                                                                                      | 604394                        | 1   | INLET SEAL             |  |  |  |
| 4                                                                                                                                                      | 603400                        | 13  | FW .188"X .50"X .060   |  |  |  |
| 5                                                                                                                                                      | 117678                        | 1   | CATCHER VENT           |  |  |  |
| 6                                                                                                                                                      | 117584                        | 1   | BAG DIVIDER            |  |  |  |
| 7                                                                                                                                                      | 604805                        | 7   | BLIND RIVET ALUM/STEEL |  |  |  |
| 8                                                                                                                                                      | 064329                        | 3   | CS .250-20X0.625HXG5   |  |  |  |
| 9                                                                                                                                                      | 768515                        | 6   | FW 0.281SAE            |  |  |  |
| 10                                                                                                                                                     | 118562                        | 1   | DEBRIS GUIDE           |  |  |  |
| 11                                                                                                                                                     | 068551                        | 3   | NT .250-20 HXZY NL     |  |  |  |
| 12                                                                                                                                                     | 120884                        | 1   | STIFFENER PLATE        |  |  |  |
| 13                                                                                                                                                     | 120882                        | 1   | HINGE BRACKET RS       |  |  |  |
| 14                                                                                                                                                     | 120883                        | 1   | HINGE BRACKET LS       |  |  |  |
| 15                                                                                                                                                     | 768523                        | 8   | FW 0.343SAE            |  |  |  |
| 16                                                                                                                                                     | 036236                        | 4   | CS .312-18X1.000HXG5   |  |  |  |
| 17                                                                                                                                                     | 034272                        | 4   | NT .312-18HXG5         |  |  |  |