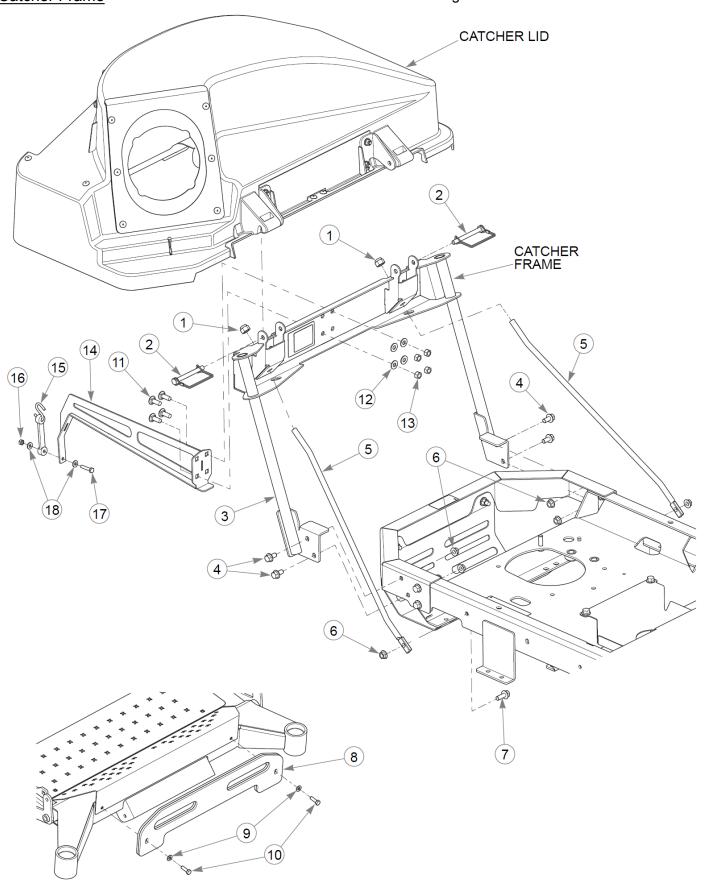

## Catcher Frame

| Item | Part No. | Qty | Name                     |
|------|----------|-----|--------------------------|
| 1    | 781567   | 2   | NT .500-13NLG5           |
| 2    | 604887   | 2   | CE .375 X 3.00 W/BALE    |
| 3    | 121303   | 1   | CATCHER FRAME            |
| 4    | 029629   | 4   | CS .375-16X0.75 HXF G5ZN |
| 5    | 605662   | 2   | TENSION ROD              |
| 6    | 016899   | 6   | NT .375-16 FLKG5         |
| 7    | 029751   | 2   | CS .375-16X1.00 HXF G5ZN |
| 8    | 121489   | 2   | WEIGHT PLATE             |
| 9    | 768523   | 2   | FW 0.343SAE              |
| 10   | 036236   | 2   | CS .312-18X1.000HXG5     |
| 11   | 025395   | 4   | CB .375-16X 1.00 G5 ZN   |
| 12   | 767954   | 4   | FW 0.379X.82X.06 HD ZN   |
| 13   | 054502   | 4   | NT .375-16HXG5           |
| 14   | 120864   | 1   | LATCH SUPPORT W/A        |
| 15   | 604475   | 1   | BUNGEE                   |
| 16   | 068551   | 1   | NT .250-20 HXZY NL       |
| 17   | 704916   | 1   | CS .250-20X1.250HXG5     |
| 18   | 768515   | 2   | FW 0.281SAE              |