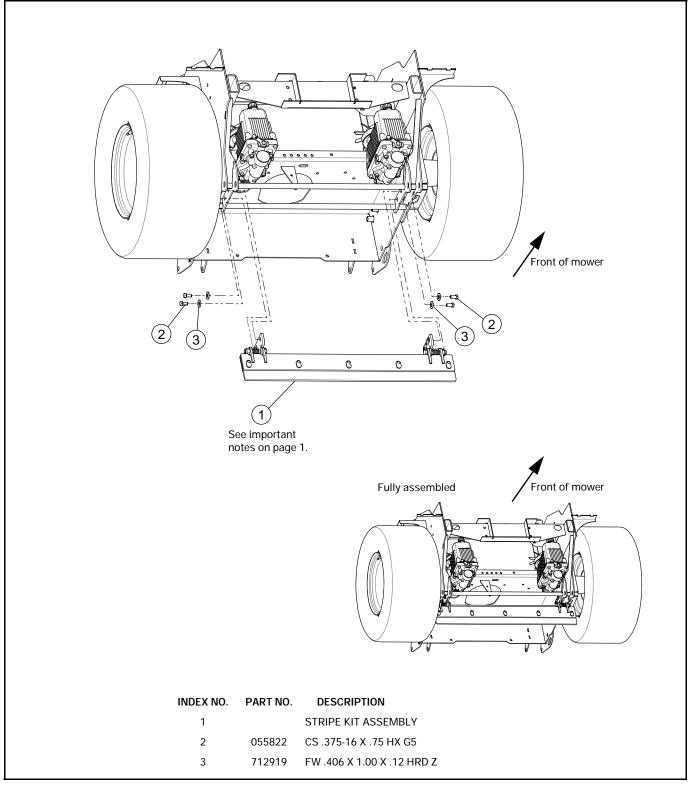

4. Position the stripe kit assembly with the mounting brackets on the inside of the frame and aligned with the holes in the frame. FIG. 1

**IMPORTANT:** The orientation of the spring is critical to proper operation; assemble as shown.

**IMPORTANT:** For the stripe kit to function properly, it must be attached so that the flap will be held to the ground by the spring tension when the machine is moving forward. The tension is released and the flap swings freely when the machine is moving in reverse.

5. Secure with the cap screws and flat washers inserted through the frame and into the brackets. FIG. 1

**NOTE:** The height of the flap can be adjusted by loosening the cap screws and sliding the rubber flap up or down.