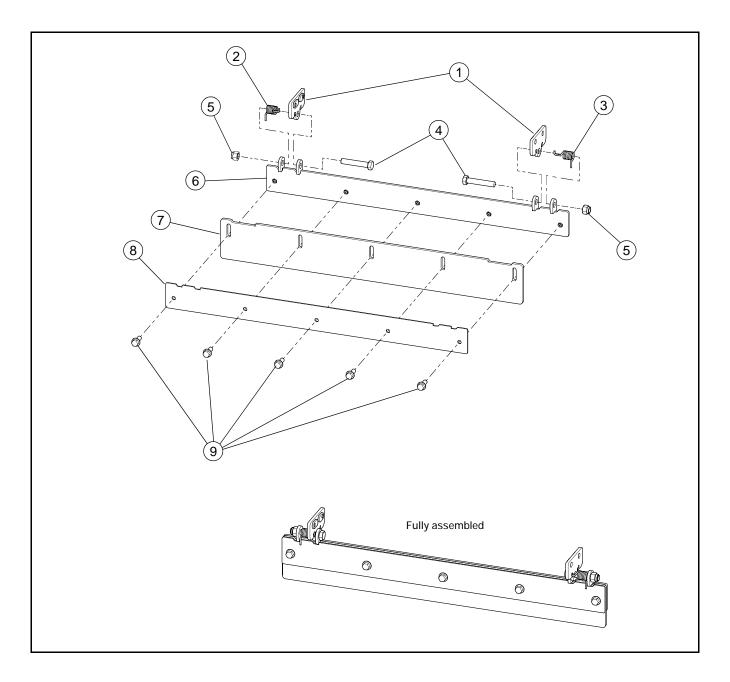

FIG. 1

| INDEX NO. | PART NO. | DESCRIPTION               | QTY. |
|-----------|----------|---------------------------|------|
| 1         | 122707   | STRIPER PIVOT EAR         | 2    |
| 2         | 606383   | LS TORSION SPRING         | 1    |
| 3         | 606325   | RS TORSION SPRING         | 1    |
| 4         | 721910   | CS .500-13 X 2.75 HX G5 Z | 2    |
| 5         | 781567   | NT .500-13 HX G8 ZY NL    | 2    |
| 6         | 123429   | HANGER                    | 1    |
| 7         | 606524   | RUBBER FLAP               | 1    |
| 8         | 123438   | BACKING PLATE             | 1    |
| 9         | 029751   | CS .375-16 X 1.00 HX FLK  | 5    |
|           |          |                           |      |