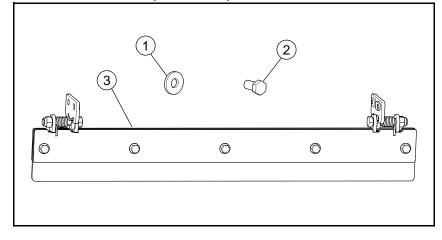

## Packing List

Listed below are parts included in this kit. If any parts are missing or damaged, please contact the Excel Parts Department. Retain these instructions for replacement parts.

| INDEX NO. | PART NO. | DESCRIPTION                | QTY. |
|-----------|----------|----------------------------|------|
| 1         | 712919   | FW .406 X 1.00 X .12 HRD Z | 4    |
| 2         | 055822   | CS .375-16 X .75 HX G5     | 4    |
| 3         |          | STRIPE KIT ASSEMBLY        | 1    |