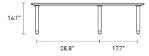

## **Swole Coffee Table**

A pebble-like shape meets with solid dowel legs in this well-proportioned coffee table. Gang with the Swole small table and Swole medium table to create a landscape of function and awesomeness. Shop the entire Swole Collection.