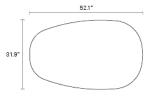

## **Swole Coffee Table**

A pebble-like shape meets with solid dowel legs in this well-proportioned coffee table. Gang with the Swole small table and Swole medium table to create a landscape of function and awesomeness. Shop the entire Swole Collection.