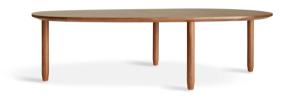

## **Swole Coffee Table**

A pebble-like shape meets with solid dowel legs in this well-proportioned coffee table. Gang with the Swole small table and Swole medium table to create a landscape of function and awesomeness. Shop the entire Swole Collection.