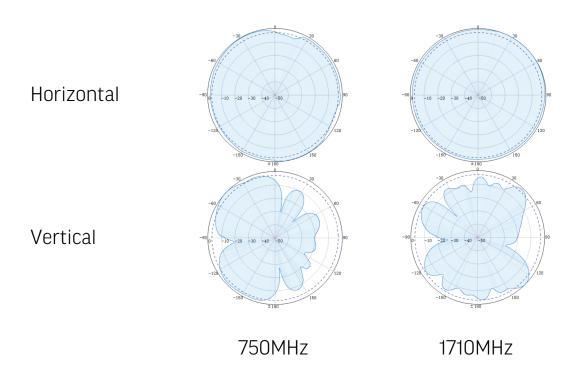

# **Blackhawk Trucker Edge**

| Electrical Specifications |                         |               |
|---------------------------|-------------------------|---------------|
| Frequency Range           | 698-960 MHz             | 1710-2170 MHz |
| Gain                      | 6 dBi                   | 8 dBi         |
| VSWR                      | ≤3.0                    | ≤2.0          |
| Polarization              | Vertical                |               |
| Horizontal Beamwidth      | 360°                    |               |
| Vertical Beamwidth        | 22°                     | 12°           |
| Input Impedance           | 50 Ω                    |               |
| Max.Power                 | 50 W                    |               |
| Lightning Protection      | DC Ground               |               |
| Mechanical Specifications |                         |               |
| Connector                 | SMA Male w/4.5 m LMR240 |               |
| Dimensions                | Ø20x950 mm              |               |
| Weight                    | Approx. 1.8 kg          |               |
| Reflector Material        | PCB                     |               |
| Radome Material           | Fiberglass              |               |
| Antenna Color             | Black or White          |               |
| Operating Temperature     | -40°C to +65 °C         |               |
| Mounting Pole             | Ø38-Ø52 mm              |               |

### **Radiation Patterns**

For more information please contact **Content** Sector Sec