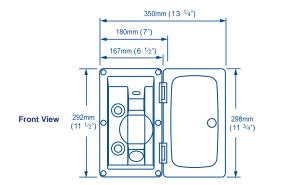

- For easy washdown outside the motor home
- Handset design allows water to be set to the desired temperature and closed minimising water wasted
- Hinged cover provides a neat finish to the unit (lockable cover version also available)
- Connects directly to Whale Quick Connect 15 mm plumbing see page 58
- Mounting hole 125 mm (4 <sup>15</sup>/<sub>16</sub>") X 250 mm (9 <sup>7</sup>/<sub>8</sub>")

## **Model Specifications**

| Model                                         | Cold Only<br>(no cover)                                                | Cold Only<br>(cover included) | Hot and Cold<br>Mixer<br>(no cover) | Hot and Cold<br>Mixer<br>(lockable<br>cover included) |
|-----------------------------------------------|------------------------------------------------------------------------|-------------------------------|-------------------------------------|-------------------------------------------------------|
| Product Code                                  | RT1648                                                                 | RT1649                        | RT2648                              | RT2662                                                |
| Colour                                        | White                                                                  |                               |                                     |                                                       |
| Base Plate                                    | 167 mm (6 ½") X 292 mm (11 ½")                                         |                               |                                     |                                                       |
| Depth Beneath Surface                         | 88 mm (3 ½")                                                           |                               |                                     |                                                       |
| Hose Connections                              | ½" Male Threaded (BSP / NPT)                                           |                               |                                     |                                                       |
| Connection to Quick<br>Connect 15 mm Plumbing | WX1532 - Adaptor Female ½" – 15 mm                                     |                               |                                     |                                                       |
| Hose Length                                   | 2.1 m (7 ft)                                                           |                               |                                     |                                                       |
| Service Kits                                  | AS5123 Combo handset white - AS5122 Tap / Shower Upgrade (see page 91) |                               |                                     |                                                       |