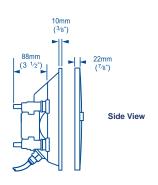

## **Model Specifications**

| Model                                         | Cold Only<br>(no cover)                                                | Cold Only<br>(cover included) | Hot and Cold<br>Mixer<br>(no cover) | Hot and Cold<br>Mixer<br>(lockable<br>cover included) |
|-----------------------------------------------|------------------------------------------------------------------------|-------------------------------|-------------------------------------|-------------------------------------------------------|
| Product Code                                  | RT1648                                                                 | RT1649                        | RT2648                              | RT2662                                                |
| Colour                                        | White                                                                  |                               |                                     |                                                       |
| Base Plate                                    | 167 mm (6 ½") X 292 mm (11 ½")                                         |                               |                                     |                                                       |
| Depth Beneath Surface                         | 88 mm (3 ½")                                                           |                               |                                     |                                                       |
| Hose Connections                              | ½" Male Threaded (BSP / NPT)                                           |                               |                                     |                                                       |
| Connection to Quick<br>Connect 15 mm Plumbing | WX1532 - Adaptor Female ½" – 15 mm                                     |                               |                                     |                                                       |
| Hose Length                                   | 2.1 m (7 ft)                                                           |                               |                                     |                                                       |
| Service Kits                                  | AS5123 Combo handset white - AS5122 Tap / Shower Upgrade (see page 91) |                               |                                     |                                                       |