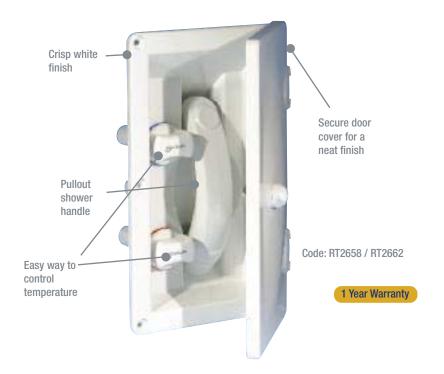

- For easy washdown outside the motor home
- Handset design allows water to be set to the desired temperature and closed minimising water wasted
- Hinged cover provides a neat finish to the unit (lockable cover version also available)
- Connects directly to Whale Quick Connect 15 mm plumbing see page 58
- Mounting hole 125 mm (4 <sup>15</sup>/<sub>16</sub>") X 250 mm (9 <sup>7</sup>/<sub>8</sub>")

Ideal for

**Use with Pressure Switch or Microswitch Systems**