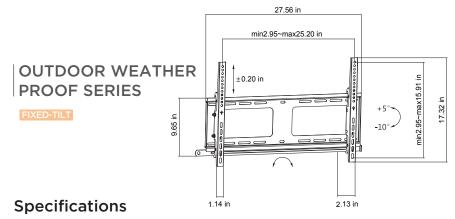

#### **OUTDOOR WEATHER PROOF SERIES**

single arm

| Profile to Wall | Tilt Range | Anti-theft |
|-----------------|------------|------------|
| 54mm/2.1"       | +5°~ -10°  | Yes        |

| Screen Level | Curved TV | Strength Tested |
|--------------|-----------|-----------------|
| +5°~ -5°     | Yes       | Four Times      |