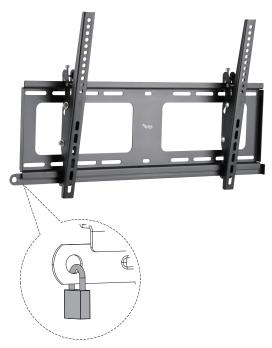

## **OUTDOOR WEATHERPROOF**

**Anti-Theft Design** perfect for public places

SB-3780WMT-W

| Screen Size | Weight Capacity | VESA                                                       |
|-------------|-----------------|------------------------------------------------------------|
| 37"-80"     | 80kg/176lbs     | 200x200 300x200 300x300 400x200<br>400x300 400x400 600x400 |

| Profile to Wall | Tilt Range | Anti-theft |
|-----------------|------------|------------|
| 54mm/2.1"       | +5°~ -10°  | Yes        |

| Screen Level | Curved TV | Strength Tested |
|--------------|-----------|-----------------|
| +5°~ -5°     | Yes       | Four Times      |