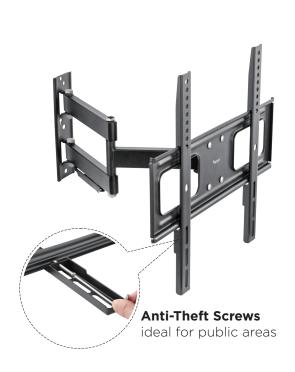

## **OUTDOOR WEATHERPROOF**

**Anti-Theft Design** perfect for public places

SB-3780WMT-W

| Screen Size | Weight Capacity | VESA                                                       |
|-------------|-----------------|------------------------------------------------------------|
| 37"-80"     | 80kg/176lbs     | 200x200 300x200 300x300 400x200<br>400x300 400x400 600x400 |