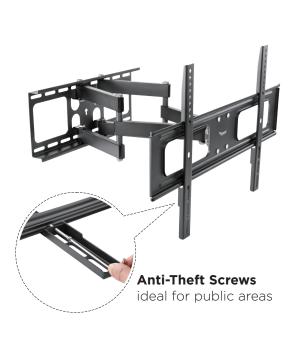

## **OUTDOOR WEATHERPROOF**

**Anti-Theft Design** perfect for public places

SB-3780WMT-W

| Screen Size | Weight Capacity | VESA                                                       |
|-------------|-----------------|------------------------------------------------------------|
| 37"-80"     | 80kg/176lbs     | 200x200 300x200 300x300 400x200<br>400x300 400x400 600x400 |