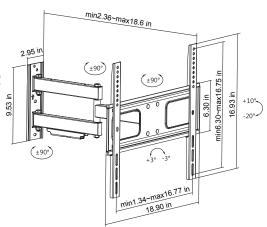

### **OUTDOOR WEATHERPROOF**

SB-3260ART-W

#### **OUTDOOR WEATHER PROOF SERIES**

single arm

#### **Specifications**

| Screen Size | Weight Capacity | VESA                                               |
|-------------|-----------------|----------------------------------------------------|
| 32"-60"     | 36kg/80lbs      | 200x200 300x200 300x300<br>400x200 400x300 400x400 |

| Profile to Wall     | Tilt Range | Swivel Range |
|---------------------|------------|--------------|
| 60~473mm/2.4"~18.6" | +10°~ -20° | +90°~ -90°   |

| Screen Level | Curved TV | Strength Tested |
|--------------|-----------|-----------------|
| +3°~ -3°     | Yes       | Four Times      |