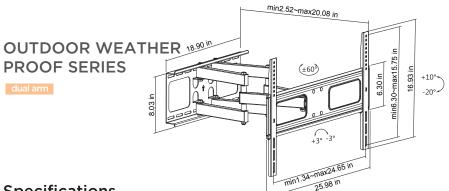

#### **OUTDOOR WEATHER PROOF SERIES**

single arm

#### **Specifications**

| Screen Size | Weight Capacity | VESA                                                       |
|-------------|-----------------|------------------------------------------------------------|
| 37"-65"     | 41kg/90lbs      | 200x200 300x200 300x300 400x200<br>400x300 400x400 600x400 |

| Profile to Wall     | Tilt Range | Swivel Range |
|---------------------|------------|--------------|
| 64~510mm/2.5"~20.1" | +10°~-20°  | +60°~-60     |

| Screen Level | Curved TV | Strength Tested |
|--------------|-----------|-----------------|
| +3°~ -3°     | Yes       | Four Times      |