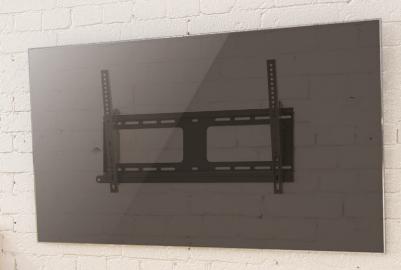

## **OUTDOOR WEATHERPROOF**

**Anti-Theft Design** perfect for public places

SB-3780WMT-W

| Screen Size | Weight Capacity | VESA                                                       |
|-------------|-----------------|------------------------------------------------------------|
| 37"-80"     | 80kg/176lbs     | 200x200 300x200 300x300 400x200<br>400x300 400x400 600x400 |