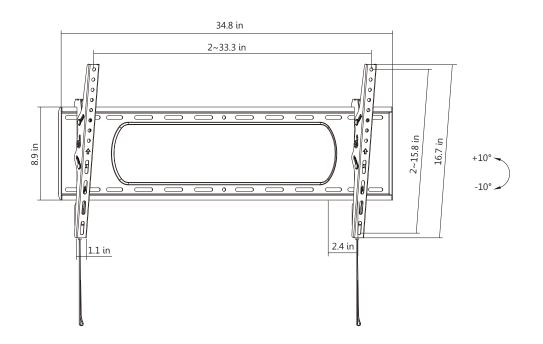

**Toolless Tilting** 

+10°~-10°

0

0

## Colors:

| Item No.        | SB-60100WMT-XL2  |
|-----------------|------------------|
| Fit Screen Size | 60"-100"         |
| Weight Capacity | 85kg/187lbs      |
| Strength Tested | 4 Times Approved |
| Max. VESA       | 800x400          |
| Profile         | 60mm (2.4")      |
| Tilt Range      | +10°~ -10°       |