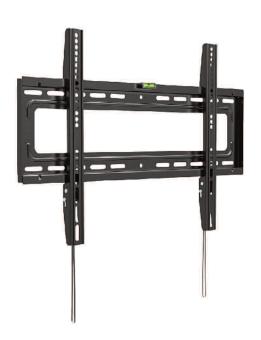

## Fixed Wall Mount with Open Wall Plate

**SB-3270WM** FOR **32**" TO **70**" DISPLAYS

The **SB-3270WM** is a fixed wall mount, designed to make the maximum use of a minimum of space. It can position the display as close as 1.1" to the wall which is ideal for low-profile applications.

### SB-3270WM