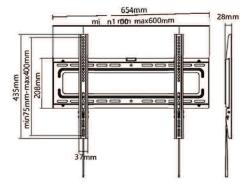

The **SB-3270WM** is a fixed wall mount, designed to make the maximum use of a minimum of space. It can position the display as close as 1.1" to the wall which is ideal for low-profile applications.

#### **Specifications**

| Screen Size     | Weight Capacity | VESA                                       |
|-----------------|-----------------|--------------------------------------------|
| 32"-70"         | 50kg/110lbs     | 200×200 300×300 400×200<br>400×400 600×400 |
| Profile to Wall | Tilt Range      | Bubble Level                               |
| 28mm/1.1"       | No              | Yés                                        |
| Spring Lock     | Curved TV       | Strength Tested                            |
| Yes             | Yes             | Four Times                                 |