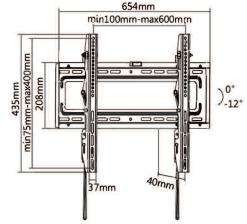

## STARBURST TECHNOLOGIES: Empowering Communication Networks since 1986

Starburst Technologies (Starburst) TV-DISPLAY Wall Mounts offer an unbeatable combination of quality and cost effective price point. Each mount has been designed to work not only in the home, but also in the more demanding Commercial-Hospitality environment. All Starburst mounts are built to a higher Commercial-Hospitality grade standard. The **SB-3270WMT** is a tilt wall mount, designed to make the maximum use of a minimum of space. It can position the display as close as 1.6" to the wall which is ideal for low-profile applications.

## Specifications

| Screen Size     | Weight Capacity | VESA                                       |
|-----------------|-----------------|--------------------------------------------|
| 32"-70"         | 50kg/110lbs     | 200x200 300x300 400x200<br>400x400 600x400 |
| Profile to Wall | Tilt Range      | Bubble Level                               |
| 40mm/1.57″      | 0°12°           | Yes                                        |
| Spring Lock     | Curved TV       | Strength Tested                            |
| Yes             | Yes             | Four Times                                 |