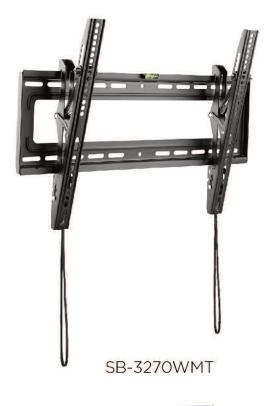

## Tilt Wall Mount with Open Wall Plate

## STARBURST TECHNOLOGIES: Empowering Communication Networks since 1986

Starburst Technologies (Starburst) TV-DISPLAY Wall Mounts offer an unbeatable combination of quality and cost effective price point. Each mount has been designed to work not only in the home, but also in the more demanding Commercial-Hospitality environment. All Starburst mounts are built to a higher Commercial-Hospitality grade standard. The **SB-3270WMT** is a tilt wall mount, designed to make the maximum use of a minimum of space. It can position the display as close as 1.6" to the wall which is ideal for low-profile applications.