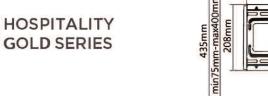

## Specifications

| Screen Size     | Weight Capacity | VESA                                       |
|-----------------|-----------------|--------------------------------------------|
| 32"-70"         | 50kg/110lbs     | 200x200 300x300 400x200<br>400x400 600x400 |
| Profile to Wall | Tilt Range      | Bubble Level                               |
| 40mm/1.57″      | 0°12°           | Yes                                        |
| Spring Lock     | Curved TV       | Strength Tested                            |
| Yes             | Yes             | Four Times                                 |