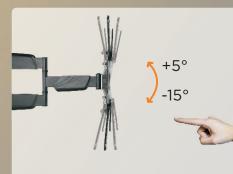

**Free-Tilting Design** for multiple monitor viewing angles

Built-In Level Adjustment ensures perfect positioning

Cable Management keeps everything organized