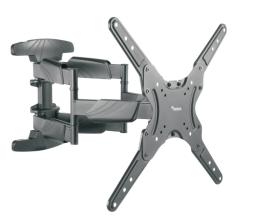

# SB-5265ARIED Swivel Till Extend Dual Arm TV Wall Mount

### SB-3265ART-D Swivel Tilt Extend Dual Arm TV Wall Mount

### SB-3265ART-D