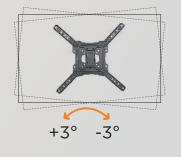

**Free-Tilting Design** for multiple monitor viewing angles

Built-In Level Adjustment ensures perfect positioning

Cable Management keeps everything organized

### **Specifications**

| Screen Size | Weight Capacity | VESA                                               | Profile to Wall  | Swivel Range | Strength Tested |
|-------------|-----------------|----------------------------------------------------|------------------|--------------|-----------------|
| 32"-65"     | 40kg / 88 lbs   | 200x100 200x200 400x200<br>300x300 400x300 400x400 | 49-482mm/1.9-19" | +60° ~ -60°  | Four Times      |