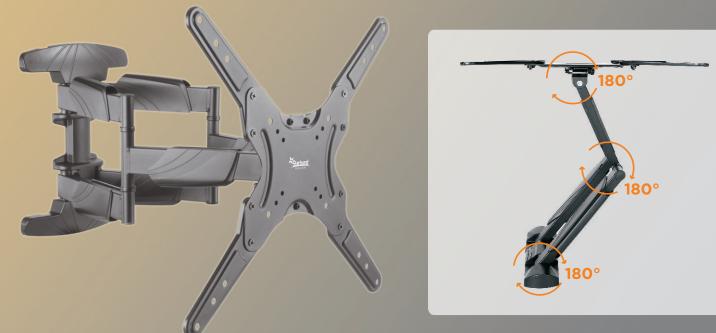

**Free-Tilting Design** for multiple monitor viewing angles

Built-In Level Adjustment ensures perfect positioning

Cable Management keeps everything organized

### **Specifications**

| Screen Size | Weight Capacity | VESA                                               | Profile to Wall  | Swivel Range | Strength Tested |
|-------------|-----------------|----------------------------------------------------|------------------|--------------|-----------------|
| 32"-65"     | 40kg / 88 lbs   | 200x100 200x200 400x200<br>300x300 400x300 400x400 | 49-482mm/1.9-19" | +60° ~ -60°  | Four Times      |