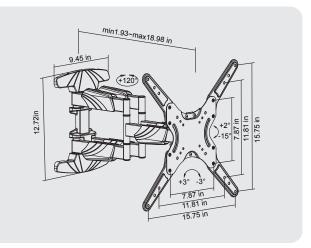

### **Specifications**

| Screen Size | Weight Capacity | VESA                                               | Profile to Wall  | Swivel Range | Strength Tested |
|-------------|-----------------|----------------------------------------------------|------------------|--------------|-----------------|
| 32"-65"     | 40kg / 88 lbs   | 200x100 200x200 400x200<br>300x300 400x300 400x400 | 49-482mm/1.9-19" | +60° ~ -60°  | Four Times      |