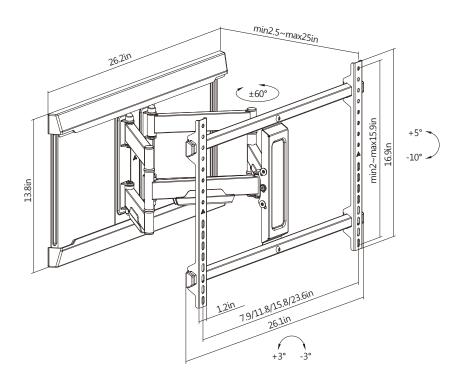

### **Enhanced Counterbalance of Tilting** makes positioning smoother and stabler

**Stylish Gray Covers** for both aesthetics and cable management

**Detachable Panel** hang or remove TV effortlessly

**Smooth Moving with Ample Range** provides perfect positioning experience

## **Modern Design Full-Motion TV Mounts**

**SB-4385ART-24** Double Studs Lateral Shift Wall Plate

Colors:

| Item No.        | SB-4385ART-1624    |
|-----------------|--------------------|
| Fit Screen Size | 43"-85"            |
| Weight Capacity | 50kg/110lbs        |
| Strength Tested | 4 Times Approved   |
| Max. VESA       | 600x400            |
| Profile         | 63-635mm (2.5-25") |
| Tilt Range      | +5°~ -10°          |
| Swivel Range    | +60°~ -60°         |
| Screen Level    | +3°~ -3°           |