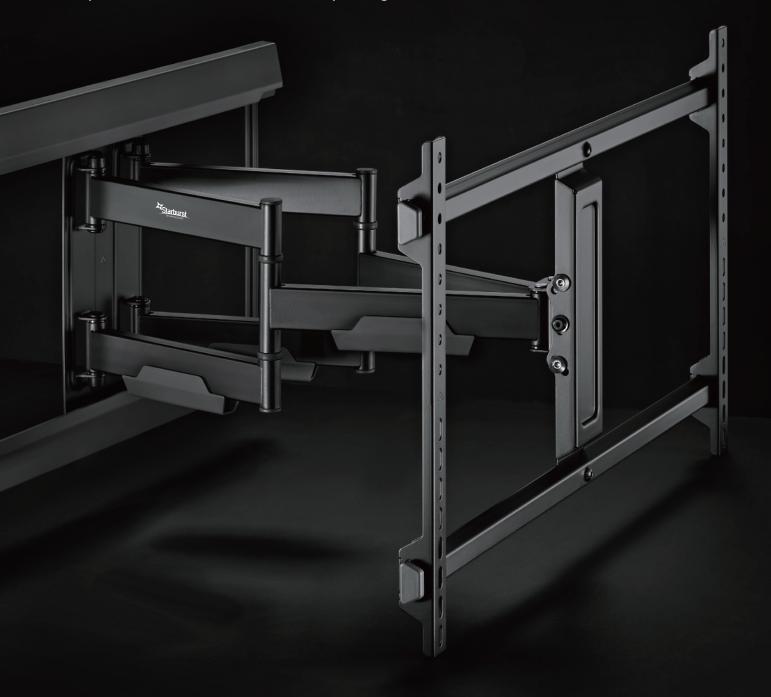

### **Modern Design Full-Motion TV Mounts**

## **Modern Design Full-Motion TV Mounts**

**SB-4385ART-24** Double Studs Lateral Shift Wall Plate

Colors:

| Item No.        | SB-4385ART-1624    |
|-----------------|--------------------|
| Fit Screen Size | 43"-85"            |
| Weight Capacity | 50kg/110lbs        |
| Strength Tested | 4 Times Approved   |
| Max. VESA       | 600x400            |
| Profile         | 63-635mm (2.5-25") |
| Tilt Range      | +5°~ -10°          |
| Swivel Range    | +60°~ -60°         |
| Screen Level    | +3°~ -3°           |