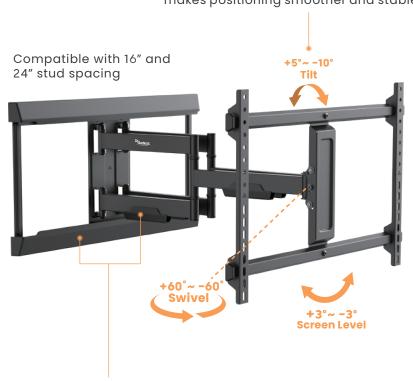

## **Full-Motion TV Mounts**

Refreshing Appearance with Advanced Adjustments Compatible with 16" and 24" stud spacing

### **Enhanced Counterbalance of Tilting** makes positioning smoother and stabler

**Stylish Gray Covers** for both aesthetics and cable management

**Detachable Panel** hang or remove TV effortlessly

**Smooth Moving with Ample Range** provides perfect positioning experience

## **Modern Design Full-Motion TV Mounts**

**SB-4385ART-24** Double Studs Lateral Shift Wall Plate

Colors:

| Item No.        | SB-4385ART-1624    |
|-----------------|--------------------|
| Fit Screen Size | 43"-85"            |
| Weight Capacity | 50kg/110lbs        |
| Strength Tested | 4 Times Approved   |
| Max. VESA       | 600x400            |
| Profile         | 63-635mm (2.5-25") |
| Tilt Range      | +5°~ -10°          |
| Swivel Range    | +60°~ -60°         |
| Screen Level    | +3°~ -3°           |