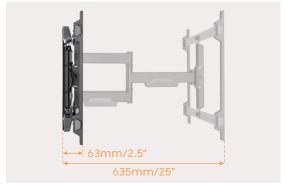

## **Modern Design Full-Motion TV Mounts**

**SB-4385ART-24** Double Studs Lateral Shift Wall Plate

Colors:

| Item No.        | SB-4385ART-1624    |
|-----------------|--------------------|
| Fit Screen Size | 43"-85"            |
| Weight Capacity | 50kg/110lbs        |
| Strength Tested | 4 Times Approved   |
| Max. VESA       | 600x400            |
| Profile         | 63-635mm (2.5-25") |
| Tilt Range      | +5°~ -10°          |
| Swivel Range    | +60°~ -60°         |
| Screen Level    | +3°~ -3°           |