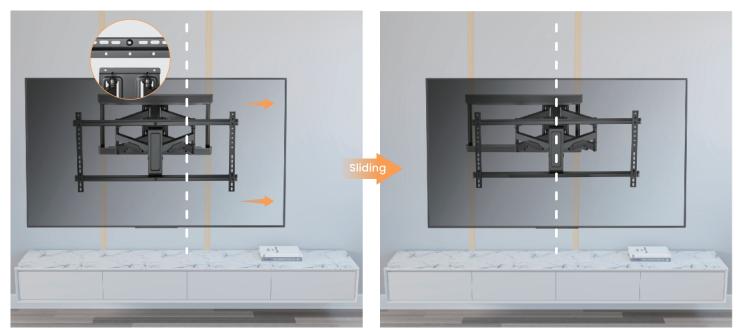

#### **Lateral Shift Wall Plate**

allows TV to shift left and right for perfect placement with **off-center studs** 

#### Off-Center Center