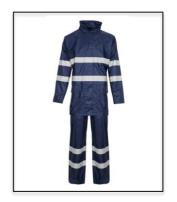

## CONTRACTOR RAINSUIT

Codes: SRW-20141-7 Codes: SRW-20181-7 Codes: SRW-20191-7

Sizes: S – 4XL Sizes: S – 4XL

Sizes: S - 4XL Colour: Yellow Colour: Orange Colour: Navy