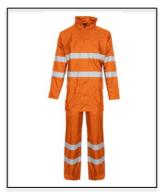

## CONTRACTOR RAINSUIT

Codes: SRW-20141-7 Codes: SRW-20181-7 Codes: SRW-20191-7

Sizes: S – 4XL Sizes: S – 4XL

Sizes: S - 4XL Colour: Yellow Colour: Orange Colour: Navy