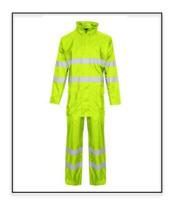

## CONTRACTOR RAINSUIT

Codes: SRW-20141-7 Codes: SRW-20181-7 Codes: SRW-20191-7

Sizes: S – 4XL Sizes: S – 4XL

Sizes: S - 4XL Colour: Yellow Colour: Orange Colour: Navy