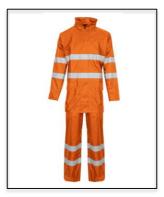

## **CONTRACTOR RAINSUIT**

Codes: SRW-20141-7 Sizes: S – 4XL Colour: Yellow Codes: SRW-20181-7 Sizes: S – 4XL Colour: Orange Codes: SRW-20191-7 Sizes: S – 4XL Colour: Navy