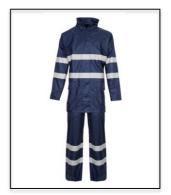

## **CONTRACTOR RAINSUIT**

Codes: SRW-20141-7 Sizes: S – 4XL Colour: Yellow Codes: SRW-20181-7 Sizes: S – 4XL Colour: Orange Codes: SRW-20191-7 Sizes: S – 4XL Colour: Navy