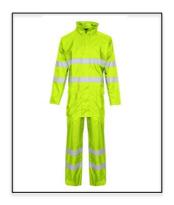

## **CONTRACTOR RAINSUIT**

Codes: SRW-20141-7 Sizes: S – 4XL Colour: Yellow Codes: SRW-20181-7 Sizes: S – 4XL Colour: Orange Codes: SRW-20191-7 Sizes: S – 4XL Colour: Navy