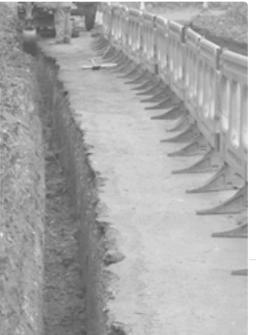

## **Description:**

The Hawk Tuff Tread is a single-man lift Trench Cover which boasts great strength, durability, and a high-in-traction tread pattern that prevents free movement when in situ. The cover consists of 4 PVC segments that are manufactured from 100% recycled material that can easily be replaced when damaged, and high strength steel bars internally.