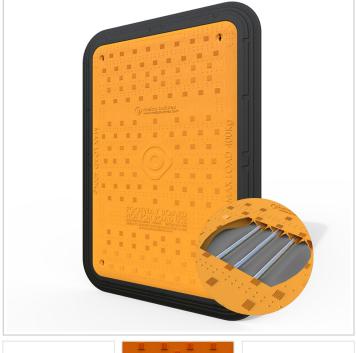

## **Description:**

The Hawk Tuff Tread is a single-man lift Trench Cover which boasts great strength, durability, and a high-in-traction tread pattern that prevents free movement when in situ. The cover consists of 4 PVC segments that are manufactured from 100% recycled material that can easily be replaced when damaged, and high strength steel bars internally.

## Features:

- PVC Skirt for increased grip.
- PVC Skirt can be retro-fitted.
- Can be supplied with or without PVC Skirt.
- 4 fixing holes for bolting to the ground.
- Anti-Slip pattern.
- Designed with Anti-Trip edges.
- Able to withstand over a 1 tonne spot load.
- Supports a 4 tonne vehicle distribution.
- Built in handles for easy lifting.
- Single man lift.
- Corporate logos can be embossed\*
- Manufactured in High Density Polyethylene & recycled PVC.
- Manufactured in yellow for high visibility, corporate colours available\*
- 100% Recyclable.

## Standards:

- Conforms to National Grid T/SP/E/42
- Conforms to HAUC Advice Note No. 2018/01
- The Red Book 2013
- Conforms to slip resistance of BS 7976: Part 2

Recyclable

Width: 890 mm

Height: 48 mm

Depth: 1290 mm