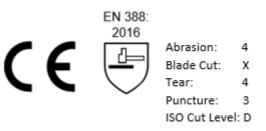

## DEFLECTOR PD

Codes: 75661-5 Sizes: S – 2XL Colour: Grey

The Cat II glove is in conformity with the following European Standards; EN 420:2003+A1:2009 and EN 388:2016.