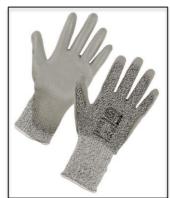

## DEFLECTOR PD

Codes: 75661-5 Sizes: S – 2XL Colour: Grey

The Cat II glove is in conformity with the following European Standards; EN 420:2003+A1:2009 and EN 388:2016.

## **Additional Product Information:**

This product is suitable for tasks with general handling, transportation, shipping, car manufacturing This product is available in sizes Small to 2Xlarge. Always refer to the product user information sheet.