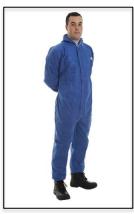

## SUPERTEX® SMS TYPE 5/6 COVERALL

Codes: 17601-7 Sizes: S – 4XL Colour: White Codes: 17611-7 Sizes: S – 4XL Colour: Blue Codes: 17621-7 Sizes: S – 4XL Colour: Red Codes: 17681-7 Sizes: S – 4XL Colour: Orange