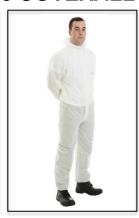

## SUPERTEX® SMS TYPE 5/6 COVERALL

Codes: 17601-7 Sizes: S – 4XL Colour: White Codes: 17611-7 Sizes: S – 4XL Colour: Blue Codes: 17621-7 Sizes: S – 4XL Colour: Red Codes: 17681-7 Sizes: S – 4XL Colour: Orange