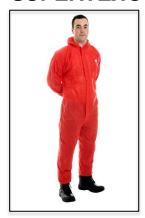

## SUPERTEX® SMS TYPE 5/6 COVERALL

Codes: 17601-7 Sizes: S – 4XL Colour: White Codes: 17611-7 Sizes: S – 4XL Colour: Blue Codes: 17621-7 Sizes: S – 4XL Colour: Red Codes: 17681-7 Sizes: S – 4XL Colour: Orange