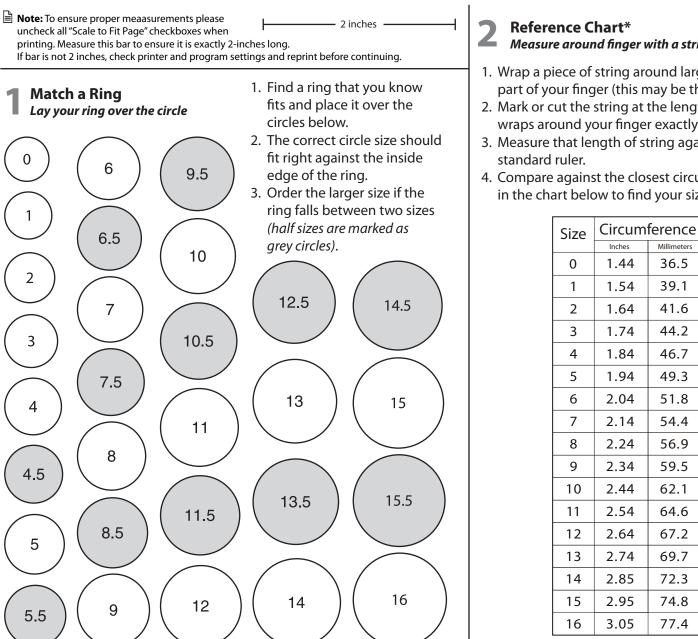

## Measure around finger with a string

- 1. Wrap a piece of string around largest part of your finger (this may be the knuckle).
- 2. Mark or cut the string at the length which wraps around your finger exactly one time.
- 3. Measure that length of string against a
- 4. Compare against the closest circumference in the chart below to find your size.

Millimeters

36.5

39.1

41.6

44.2

46.7

49.3

51.8

54.4

56.9

59.5

62.1

64.6

67.2

69.7

72.3

74.8

77.4

\*Tip: For accurate measuring avoid measuring cold fingers, as this is when fingers are their smallest. Measure fingers at their largest, at the end of the day.