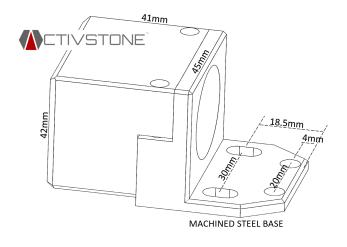

## LONG RANGE CUBE MOUNT

FOR 30MM CYLINDRICAL SENSORS

FOR SENSOR SIZE 30MM

MATERIALS
ALL STEEL

# ALL STEEL HIGH DURABILITY 40mm CUBE REPLACEMENT BOLT-IN DIRECT INTERCHANGE TO MOST EXISTING CUBE SENSORS

- Machined steel back mount section
- ACTIVSTONE Weld spatter resistant coating.
- All Steel Nose
- Allows for sensor adjustability and replacement
- Resistant to Impact, Abrasion and Heat
- Direct mounting interchange to existing 40mm CUBE sensors with provision for 4 mounting points
- Secure clamping mechanism as found on WMT mount systems
- Up to 20mm Range shielded with Weld Dynamix 30mm Sensor