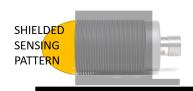

### SHIELDED

#### METAL BACKGROUND

NOTE – WITH SHIELDED SENSORS, THERE ARE NO LIMITATIONS ON PLACEMENT OF MOUNT ONTO METALIC BACKGROUND