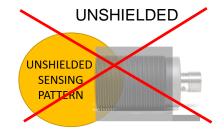

### SHIELDED

#### METAL BACKGROUND

NOTE – WITH SHIELDED SENSORS, THERE ARE NO LIMITATIONS ON PLACEMENT OF MOUNT ONTO METALIC BACKGROUND