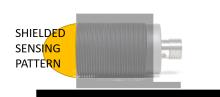

### **SHIELDED**

#### METAL BACKGROUND

NOTE – WITH SHIELDED SENSORS, THERE ARE NO LIMITATIONS ON PLACEMENT OF MOUNT ONTO METALIC BACKGROUND