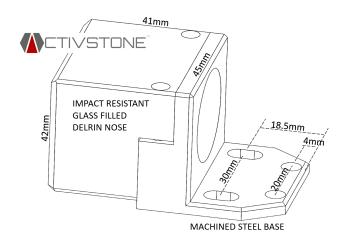

# LONG RANGE CUBE MOUNT FOR 30MM CYLINDRICAL SENSORS

WMT-3040-FNXH

FOR SENSOR SIZE 30MM

MATERIALS

### STEEL & GLASS FILLED DELRIN

# HIGH DURABILITY 40mm CUBE REPLACEMENT BOLT-IN DIRECT INTERCHANGE TO MOST EXISTING CUBE SENSORS

- Machined steel back mount section
- ACTIVSTONE Weld spatter resistant coating.
- Inductively Transparent Glass-filled Delrin Nose
- · Allows for sensor adjustability and replacement
- Resistant to Impact, Abrasion and Heat
- Direct mounting interchange to existing 40mm CUBE sensors with provision for 4 mounting points
- Secure clamping mechanism as found on WMT mount systems
- Up to 20mm Range shielded with Weld Dynamix 30mm Sensor
- Up to 40mm Range un-shielded with Weld Dynamix 30mm Sensor