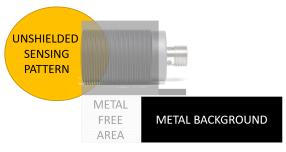

# UNSHIELDED

NOTE – WITH UNSHIELDED SENSORS, AN AREA WITHIN THE SENSING PATTERN MUST BE KEPT FREE OF METAL