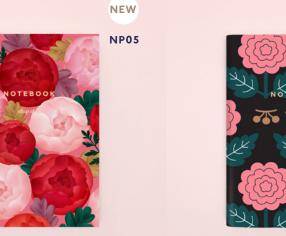

GH21 GH21S SET

clap clap

NOTEBOOKS & PLANNERS

4 EA MIN.

64 Blank pages

NEW

NP06

160 Ruled pages

Acid free recycled paper Made In Korea

SP04

Gold Foil Stamped Smooth finished soft cover 80 lb Text

Flaps for marking pages Pur binding

Gold silk screened Smooth finished soft cover Foil stamped 80 lb Text Flaps for marking pages