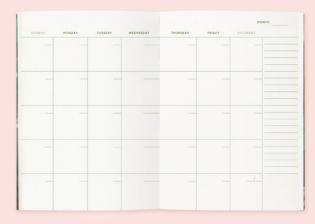

## OPEN-DATED PAGES

- Start your plan at any time filling in the dates as you go
- Weekly, monthly and yearly pages
- 58 grid pages

PP05

Smooth finished soft cover Foil stamped 80 lb Text Flaps for marking pages

## PRICING

| SINGLE CARD     | \$2.50                                                          | 6 EA MIN.                                                                                          |
|-----------------|-----------------------------------------------------------------|----------------------------------------------------------------------------------------------------|
| BOXED SET OF 8  | \$10.80                                                         | 4 EA MIN.                                                                                          |
|                 |                                                                 |                                                                                                    |
| REGULAR         | \$8                                                             | 4 EA MIN.                                                                                          |
| POCKET          | \$3.50                                                          | 4 EA MIN.                                                                                          |
| BLOSSOM GOLD    | \$12                                                            | 4 EA MIN.                                                                                          |
| POCKET          | \$8                                                             | 4 EA MIN.                                                                                          |
|                 |                                                                 |                                                                                                    |
| FLAT SHEET      | \$2.25                                                          | 12 EA MIN.                                                                                         |
| 3 SHEETS ROLLED | \$5.50                                                          | 4 EA MIN.                                                                                          |
|                 | BOXED SET OF 8  REGULAR POCKET  BLOSSOM GOLD POCKET  FLAT SHEET | BOXED SET OF 8 \$10.80  REGULAR \$8 POCKET \$3.50  BLOSSOM GOLD \$12 POCKET \$8  FLAT SHEET \$2.25 |