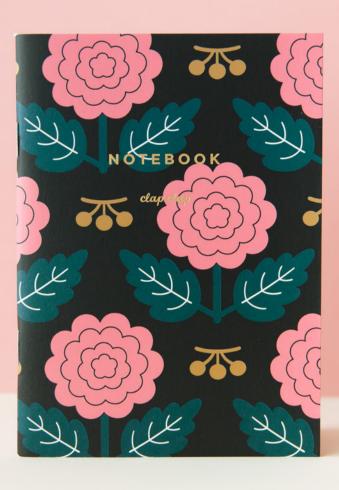

GH21 GH21S SET

clap clap

NOTEBOOKS & PLANNERS

4 EA MIN.

64 Blank pages

NEW

NP06

160 Ruled pages

Acid free recycled paper Made In Korea

SP04

Gold Foil Stamped Smooth finished soft cover 80 lb Text

Flaps for marking pages Pur binding

Gold silk screened Smooth finished soft cover Foil stamped 80 lb Text Flaps for marking pages