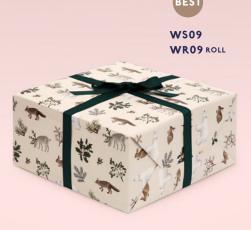

## PRICING

| SINGLE CARD     | \$2.50                                                          | 6 EA MIN.                                                                                          |
|-----------------|-----------------------------------------------------------------|----------------------------------------------------------------------------------------------------|
| BOXED SET OF 8  | \$10.80                                                         | 4 EA MIN.                                                                                          |
|                 |                                                                 |                                                                                                    |
| REGULAR         | \$8                                                             | 4 EA MIN.                                                                                          |
| POCKET          | \$3.50                                                          | 4 EA MIN.                                                                                          |
| BLOSSOM GOLD    | \$12                                                            | 4 EA MIN.                                                                                          |
| POCKET          | \$8                                                             | 4 EA MIN.                                                                                          |
|                 |                                                                 |                                                                                                    |
| FLAT SHEET      | \$2.25                                                          | 12 EA MIN.                                                                                         |
| 3 SHEETS ROLLED | \$5.50                                                          | 4 EA MIN.                                                                                          |
|                 | BOXED SET OF 8  REGULAR POCKET  BLOSSOM GOLD POCKET  FLAT SHEET | BOXED SET OF 8 \$10.80  REGULAR \$8 POCKET \$3.50  BLOSSOM GOLD \$12 POCKET \$8  FLAT SHEET \$2.25 |