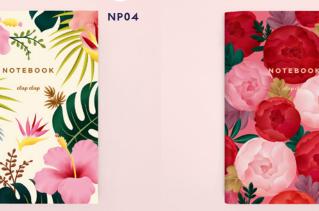

GH21 GH21S SET

clap clap

NOTEBOOKS & PLANNERS

4 EA MIN.

64 Blank pages

NEW

NP06

160 Ruled pages

Acid free recycled paper Made In Korea

SP04

Gold Foil Stamped Smooth finished soft cover 80 lb Text

Flaps for marking pages Pur binding

Gold silk screened Smooth finished soft cover Foil stamped 80 lb Text Flaps for marking pages