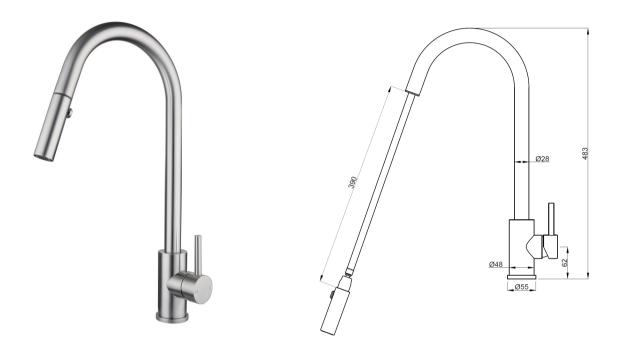

## **Product Specifications**

| Base Material     | Stainless Steel                                                                                                                    |
|-------------------|------------------------------------------------------------------------------------------------------------------------------------|
| Finish            | Satin / Polished / Black & Bling / Gun Metal / Rose Gold                                                                           |
| Installation      | Xpressfit Top Mount                                                                                                                |
| Height            | 483mm                                                                                                                              |
| Projection        | 236mm                                                                                                                              |
| Pull Out Features | Retractable dual spray nozzle<br>390mm pull out length (excl. nozzle),<br>Remains in extended position when water pressure >200Kpa |
| WELS Rating       | 5 star water efficiency, 6.0L per minute                                                                                           |
| Cartridge Size    | 35mm                                                                                                                               |
| Warranty          | 2 years parts and labour, 15 years replacement on cartridge and PEX inlet hoses                                                    |