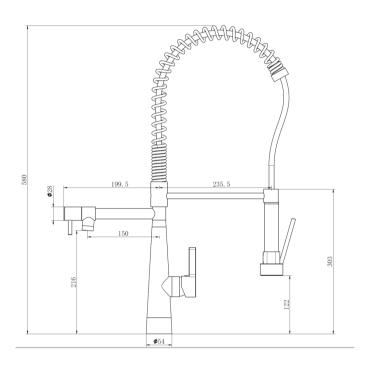

## XTEND — XFIT500SKM

Note: Drawings are not to scale and are for reference only. Specifications and sizes can be changed by the manufacturer without notice. Refer to physical unit prior to installation.

## **Product Specifications**

| Base Material  | Stainless Steel                                                                 |
|----------------|---------------------------------------------------------------------------------|
| Finish         | Satin                                                                           |
| Installation   | Xpressfit Top Mount                                                             |
| Height         | 580mm                                                                           |
| Projection     | 235.5mm                                                                         |
| WELS Rating    | 4 star water efficiency, 7.5L per minute                                        |
| Cartridge Size | 35mm                                                                            |
| Warranty       | 2 years parts and labour, 15 years replacement on cartridge and PEX inlet hoses |