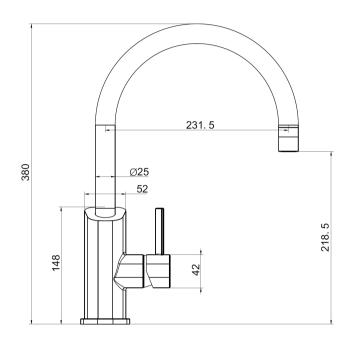

## **Product Specifications**

| Base Material  | Stainless Steel                                                                 |
|----------------|---------------------------------------------------------------------------------|
| Finish         | Satin / Matt Black / Gun Metal / Rose Gold                                      |
| Installation   | Xpressfit Top Mount                                                             |
| Height         | 380mm                                                                           |
| Projection     | 231.5mm                                                                         |
| WELS Rating    | 4 star water efficiency, 7.5L per minute                                        |
| Cartridge Size | 35mm                                                                            |
| Warranty       | 2 years parts and labour, 15 years replacement on cartridge and PEX inlet hoses |