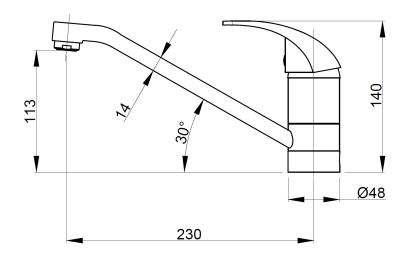

## **Product Specifications**

| Base Material  | Stainless Steel                                                                 |
|----------------|---------------------------------------------------------------------------------|
| Finish         | Chrome plated                                                                   |
| Installation   | Xpressfit Top Mount                                                             |
| Height         | 140mm                                                                           |
| Projection     | 230mm                                                                           |
| WELS Rating    | 4 star water efficiency, 7.5L per minute                                        |
| Cartridge size | 40mm                                                                            |
| Warranty       | 2 years parts and labour, 15 years replacement on cartridge and pex inlet hoses |