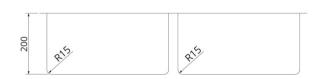

## **Product Specifications**

| Model         | Qubix500                                          |
|---------------|---------------------------------------------------|
| Finish        | Brushed stainless steel                           |
| Bowl Capacity | 31L bowls                                         |
| Material      | 1.0mm 304 Stainless Steel                         |
| Installation  | Drop in or undermount                             |
| Features      | Handmade finish                                   |
|               | R15 radius corners for easy cleaning              |
|               | Designer square basket waste                      |
|               | Acoustic absorbing lining                         |
|               | Matching accessories available                    |
| Warranty      | 25 years (refer to applicable warranty statement) |