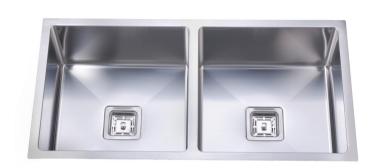

## **Qubix500** — Handcrafted double bowl

## **Product Specifications**

| Model         | Qubix500                                          |
|---------------|---------------------------------------------------|
| Finish        | Brushed stainless steel                           |
| Bowl Capacity | 31L bowls                                         |
| Material      | 1.0mm 304 Stainless Steel                         |
| Installation  | Drop in or undermount                             |
| Features      | Handmade finish                                   |
|               | R15 radius corners for easy cleaning              |
|               | Designer square basket waste                      |
|               | Acoustic absorbing lining                         |
|               | Matching accessories available                    |
| Warranty      | 25 years (refer to applicable warranty statement) |