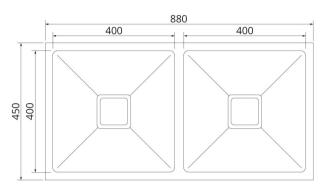

## **Product Specifications**

| Model         | Qubix500                                          |
|---------------|---------------------------------------------------|
| Finish        | Brushed stainless steel                           |
| Bowl Capacity | 31L bowls                                         |
| Material      | 1.0mm 304 Stainless Steel                         |
| Installation  | Drop in or undermount                             |
| Features      | Handmade finish                                   |
|               | R15 radius corners for easy cleaning              |
|               | Designer square basket waste                      |
|               | Acoustic absorbing lining                         |
|               | Matching accessories available                    |
| Warranty      | 25 years (refer to applicable warranty statement) |

Note: Drawings are not to scale and are for reference only. Specifications and sizes can be changed by the manufacturer without notice. Cut outs should be based on physical product measurements