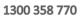

## Mason300 — 1 & <sup>3</sup>/<sub>4</sub> bowl with modern drainer

## **Product Specifications**

| Model         | Mason300                                          |
|---------------|---------------------------------------------------|
| Finish        | Brushed stainless steel                           |
| Bowl Capacity | 25L & 17L bowl                                    |
| Material      | 0.8mm 304 Stainless Steel                         |
| Installation  | Overmount                                         |
| Features      | R25 radius corners a contemporary square look     |
|               | Modern straight pattern drainer                   |
|               | Laser cut edges for a flush finish                |
|               | Left or right hand bowl configuration             |
|               | With or without tap hole                          |
|               | Acoustic absorbing lining                         |
|               | Matching accessories available                    |
| Warranty      | 25 years (refer to applicable warranty statement) |