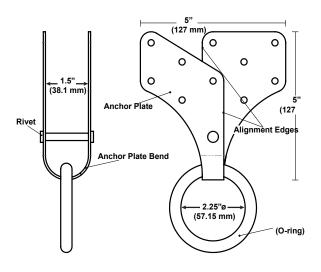

## TECHNICAL DATA SHEET

SW-EX180

Wood Truss Anchor

| Description               | Fall Protection Wood Truss Anchor designed as a fall protection solution for work in attic space areas. Easy installation and removal. Must follow installation instructions for proper installation. |
|---------------------------|-------------------------------------------------------------------------------------------------------------------------------------------------------------------------------------------------------|
| Included Fasteners        | (10) #12 x 1.5" zinc-plated steel Wood Screws                                                                                                                                                         |
| Materials                 | Zinc Plated Steel, Stainless Steel                                                                                                                                                                    |
| Minimum Breaking Strength | 3,600 lbf - 16 kN                                                                                                                                                                                     |
| Weight                    | .75 lbs (.34 kg)                                                                                                                                                                                      |
| Weight Capacity           | 310 lbs (140.61 kg) - Single user                                                                                                                                                                     |
| Applicable Standards      | Meets OSHA 1926.502 - OSHA 1910.140                                                                                                                                                                   |