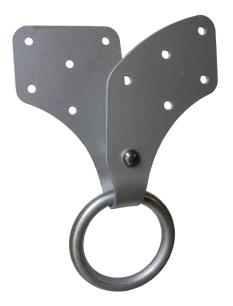

## TECHNICAL DATA SHEET

SW-EX180

Wood Truss Anchor

| Description               | Fall Protection Wood Truss Anchor designed as a fall protection solution for work in attic space areas. Easy installation and removal. Must follow installation instructions for proper installation. |
|---------------------------|-------------------------------------------------------------------------------------------------------------------------------------------------------------------------------------------------------|
| Included Fasteners        | (10) #12 x 1.5" zinc-plated steel Wood Screws                                                                                                                                                         |
| Materials                 | Zinc Plated Steel, Stainless Steel                                                                                                                                                                    |
| Minimum Breaking Strength | 3,600 lbf - 16 kN                                                                                                                                                                                     |
| Weight                    | .75 lbs (.34 kg)                                                                                                                                                                                      |
| Weight Capacity           | 310 lbs (140.61 kg) - Single user                                                                                                                                                                     |
| Applicable Standards      | Meets OSHA 1926.502 - OSHA 1910.140                                                                                                                                                                   |