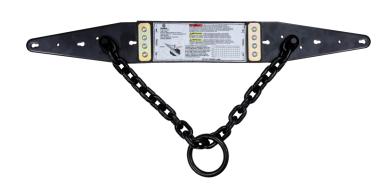

## TECHNICAL DATA SHEET

**018-4000**Chain Anchor

**Description** The Safewaze 018-4000 Chain Anchor is designed for roofing

applications. Anchor can be installed over the roof peak or in the roof field. Installs with (6) 5/16 in x 3 in lag bolts (furnished with anchor),

(40) 400 "

or (12) 16D nails.

**Length** 24.75 in (62.87 cm)

**Width** 3 in (7.62 cm)

Materials Steel and Reinforced Synthetic

**Weight** 4.90 lbs (2.22 kg)

Weight Capacity 310 lbs (140.61 kg)

Minimum Tensile Strength 5,000 lbs - 22.2 kN

Applicable Standards Meets OSHA 1926.502 - ANSI Z359.1 - ANSI A10.32

<sup>\*</sup>Anchorages used for attachment of personal fall arrest equipment shall be independent of any anchorage being used to support or suspend platforms and be capable of supporting at least 5,000 (22.2kN) pounds per employee attached.