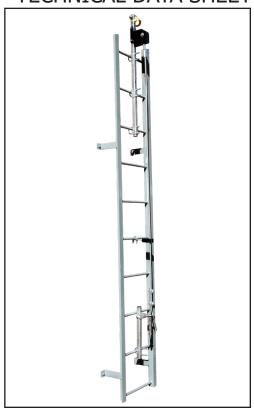

## 019-12041 thru 020-12047

Complete Ladder Climb System 4 User Capacity 30' to 90' Length

> > for installation onto Fixed Ladders. Kit includes all components for a safe, durable, and efficient fall protection system where

fixed ladders are utilized.

**System Numbers (By Length)** 019-12041 = 30 ft. (9.14 m)

**019-12043** = 50 ft. (15.24 m) **019-12045** = 70 ft. (21.33 m) **019-12047** = 90 ft. (27.43 m)

Materials Zinc Plated Steel - Galvanized Steel - Stainless Steel - Aluminum