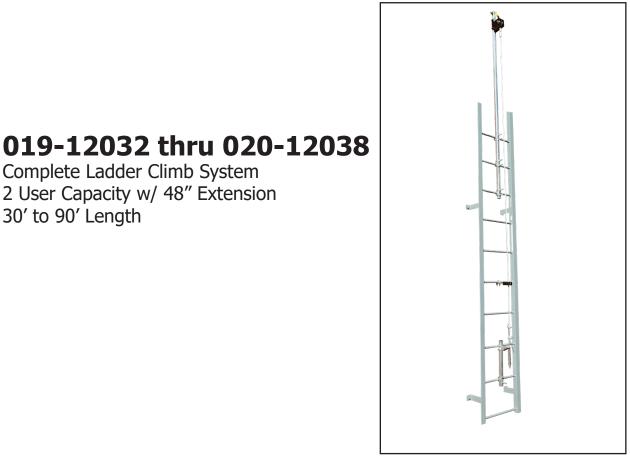

Complete Ladder Climb System 2 User Capacity w/ 48" Extension

30' to 90' Length

## **TECHNICAL DATA SHEET**

| Features and Benefits      | The SafeWaze Ladder Climb System is a complete assembly<br>for installation onto Fixed Ladders. Kit includes all components<br>for a safe, durable, and efficient fall protection system where<br>fixed ladders are utilized. |
|----------------------------|-------------------------------------------------------------------------------------------------------------------------------------------------------------------------------------------------------------------------------|
| System Numbers (By Length) | <b>019-12032 =</b> 30 ft. (9.14 m)<br><b>019-12034 =</b> 50 ft. (15.24 m)<br><b>019-12036 =</b> 70 ft. (21.33 m)<br><b>019-12038 =</b> 90 ft. (27.43 m)                                                                       |
| Materials                  | Zinc Plated Steel - Galvanized Steel - Stainless Steel - Aluminum                                                                                                                                                             |
| System Weights             | <b>019-12032 =</b> 39.45 lbs. (17.89 kg)<br><b>019-12034 =</b> 44.3 lbs. (20.09 kg)                                                                                                                                           |