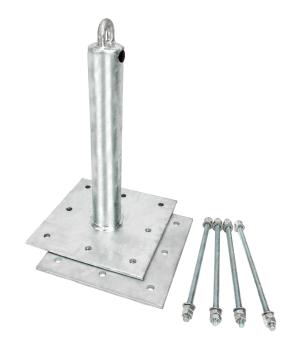

## **TECHNICAL DATA SHEET**

020-4030

18" Post Anchor for I-Beam

**Description** The Safewaze 020-4030 Post Anchor for I-Beam is easy to install

and engineered to an ultimate load of 5,000 lbs. in any direction. Any attachment structure must be rated to meet OSHA, federal, state, and

local government regulations for fall protection anchor points

**Base Dimensions** 12 in X 12 in (304.8 mm x 304.8 mm)

Material Galvanized Steel

Working Load 310 lbs. or up to 420 lbs. if used with equipment explicitly certified for

such use

Minimum Tensile Strength 5,000 lbs (2267.96 kg)

**Weight** 48.7 lbs (22.1 kg)

**Applicable Standards** Meets OSHA 1926 Subpart M - OSHA 1910

ANSI Z359.1 - ANSI A10.32