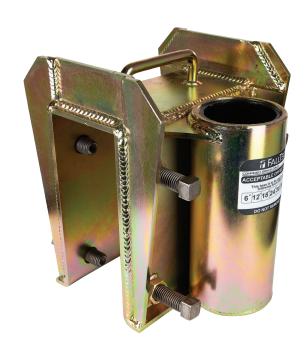

## **Barrel Mount Davit Base**

The Barrel Mount Davit Base allows for bolt-on installation to existing edges, walls and other properly rated structures up to 3½" thick. To be used with FallTech Offset Davit Arms #6500128 and #6500244 and one of four lower mast extensions.

- Barrel mount davit base includes 8 pcs ¾" x 3" square head set screws for securing to structure.
- Zinc plated welded steel construction with PVC mast sleeve insert.
- Features integral carry handle for portability.