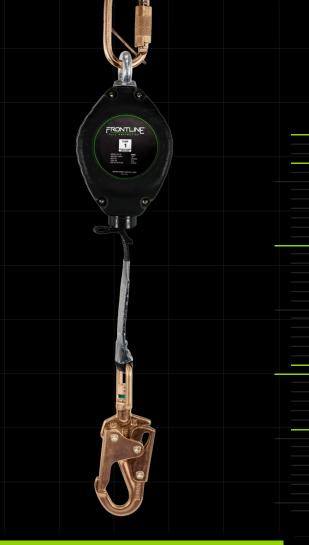

## Web Single Leg SRL with Steel Snap Hook End RPW

## **Design Specifications**

Robust & durable plastic casing

Has swivel anchorage eye at anchorage end

Quarter turn locking steel carabiner [CSQ184] at anchorage end and Swivel steel snap hook at retractable end