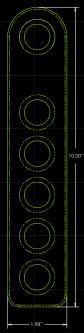

### **Design Specifications**

Lightweight aluminum end termination plate. The end termination plate has six 5/8th diameter holes to be used with 7/16" to 3/4" (11-19mm) rope.