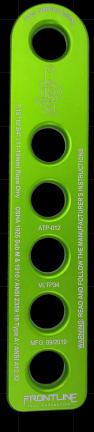

## VLTP34 Rope Termination Plate

### **Design Specifications**

Lightweight aluminum end termination plate. The end termination plate has six 5/8th diameter holes to be used with 7/16" to 3/4" (11-19mm) rope.

### **Material Specifications**

Main Body

**Aluminum** 

Weight

0.53 lbs

#### Relevant Standards

**ANSI** 

Z359.14-2021

OSHA

**CFR 1926 Sub M** 

**CFR 1910** 