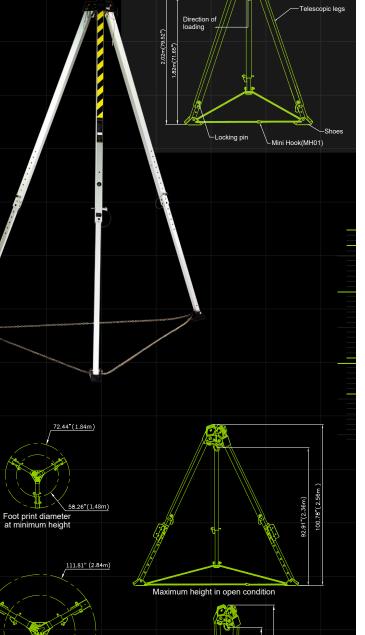

#### **Design Specifications**

Adjustable Height: 71.65" (1.82 m) - 92.91" (2.36 m)

Distance Between Legs: At minimum tripod height: 58.26" (1.48 m) At maximum tripod height: 98.42" (2.5 m)

Height adjustment achieved by sliding telescopic legs

Includes two eyebolts for personal protective equipment attachment

Two pulley system provided to pass the wire rope of winch mounted on one leg and retrieval block on the other leg simultaneously

> Includes mounting brackets for winch and retrieval system installation

### **Relevant Standards**

| OSHA | 1926            |
|------|-----------------|
|      | 1910            |
| ANSI | Z359.1-2007     |
| EN   | 795:2012 Type B |

79.13"(2.01m)

Height in close condition

37.0"

www.frontlinefall.com © 2019

2023 NW 84th Ave, Miami FL, 33122

98.42"(2.50m)

Foot print diameter at maximum height