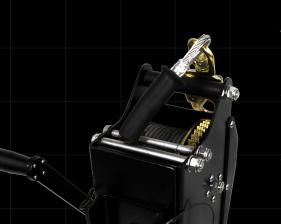

#### RUW60 MEGApod 60' Confined Space Winch with Galvanized Steel Cable Design Specifications

Includes mounting plate having two pin locking bolts for mounting to MEGApod tripod leg

Comes with rugged and long-lasting galvanized steel wire rope of 15/64" diameter

Includes swiveling steel snaphook as a connector for better mobility and user harness connection

#### **Material Specifications**

| Cable                                   | Galvanized steel wire |  |
|-----------------------------------------|-----------------------|--|
| Cable Length                            | 60 ft. (18.28m)       |  |
| Cable Diameter                          | 15/64"                |  |
| Body Material                           | Galvanized Steel      |  |
| Rated Load Capacity                     | 310 lbs.              |  |
| Weight                                  | 39 lbs.               |  |
| Relevant Standards                      |                       |  |
| ANSI                                    | Z359.4-2013           |  |
| OSHA                                    | CFR 1926              |  |
|                                         | CFR 1910              |  |
|                                         |                       |  |
| S:<br>o user instructions supplied with | FRON                  |  |