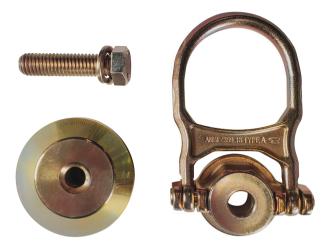

## STWD5K

| Features                                                                                 |                                            |
|------------------------------------------------------------------------------------------|--------------------------------------------|
| Can be used for permanent and temporary installations supported for steel structures     |                                            |
| Can be used for single user anchoring point or in combination with other approved anchor |                                            |
| Anchor is built highly durable and built tough for long lasting performance job over job |                                            |
| Anchor comes with weld-on puck included so it's ready to use straight out of the bag     |                                            |
| Tensile Strength                                                                         | 5,000 lbs                                  |
| Max. User Capacity                                                                       | 310 lbs                                    |
| Material Specifications                                                                  |                                            |
| Weight                                                                                   | 1.2 lbs                                    |
| Material                                                                                 | Steel                                      |
| Finish                                                                                   | Galvanized Zinc with<br>Yellow Passivation |
| Relevant Standards                                                                       |                                            |
| ANSI                                                                                     | Z359.18                                    |
|                                                                                          | Z359.7                                     |
| OSHA                                                                                     | 1910                                       |
|                                                                                          | 1926                                       |