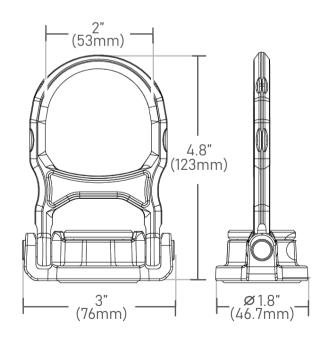

## STWD5K

| Features                                                                                 |                                            |
|------------------------------------------------------------------------------------------|--------------------------------------------|
| Can be used for permanent and temporary installations supported for steel structures     |                                            |
| Can be used for single user anchoring point or in combination with other approved anchor |                                            |
| Anchor is built highly durable and built tough for long lasting performance job over job |                                            |
| Anchor comes with weld-on puck included so it's ready to use straight out of the bag     |                                            |
| Tensile Strength                                                                         | 5,000 lbs                                  |
| Max. User Capacity                                                                       | 310 lbs                                    |
| Material Specifications                                                                  |                                            |
| Weight                                                                                   | 1.2 lbs                                    |
| Material                                                                                 | Steel                                      |
| Finish                                                                                   | Galvanized Zinc with<br>Yellow Passivation |
| Relevant Standards                                                                       |                                            |
| ANSI                                                                                     | Z359.18                                    |
|                                                                                          | Z359.7                                     |
| OSHA                                                                                     | 1910                                       |
|                                                                                          | 1926                                       |