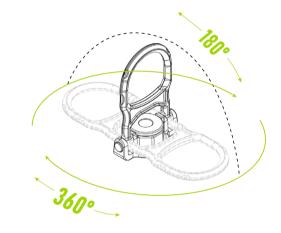

## STWD5K

| Features                                                                                 |                                            |
|------------------------------------------------------------------------------------------|--------------------------------------------|
| Can be used for permanent and temporary installations supported for steel structures     |                                            |
| Can be used for single user anchoring point or in combination with other approved anchor |                                            |
| Anchor is built highly durable and built tough for long lasting performance job over job |                                            |
| Anchor comes with weld-on puck included so it's ready to use straight out of the bag     |                                            |
| Tensile Strength                                                                         | 5,000 lbs                                  |
| Max. User Capacity                                                                       | 310 lbs                                    |
| Material Specifications                                                                  |                                            |
| Weight                                                                                   | 1.2 lbs                                    |
| Material                                                                                 | Steel                                      |
| Finish                                                                                   | Galvanized Zinc with<br>Yellow Passivation |
| Relevant Standards                                                                       |                                            |
| ANSI                                                                                     | Z359.18                                    |
|                                                                                          | Z359.7                                     |
| OSHA                                                                                     | 1910                                       |
|                                                                                          | 1926                                       |