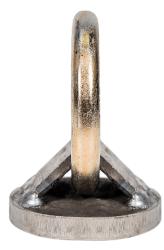

## SPEC SHEET

Frontline STW01 Weld-on Anchor

## STW01

| Features                                                                              |                |
|---------------------------------------------------------------------------------------|----------------|
| Performed by AWS certified welders to ensure<br>quality welding and upmost compliance |                |
| Anchor is made of ASTM rated steel for reassured product reliability and quality      |                |
| Can be installed in most structural steel substrates                                  |                |
| Ready to use straight out of the bag                                                  |                |
| Design Specifications                                                                 |                |
| Total weight                                                                          | 1lb            |
| Base thickness                                                                        | 3/8"           |
| Tensile Strength                                                                      | 5,000-lbf/22kN |
| User Maximum Capacity                                                                 | 310 lbs        |
| Relevant Standards                                                                    |                |
| ANSI                                                                                  | Z359.1-2007    |
|                                                                                       | A10.32 2012    |
| OSHA                                                                                  | CFR 1926.502   |
|                                                                                       | CFR 1910       |