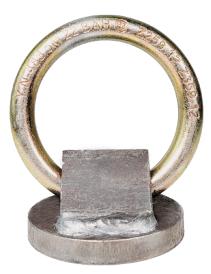

## SPEC SHEET

Frontline STW01 Weld-on Anchor

## STW01

| Features                                                                              |                |
|---------------------------------------------------------------------------------------|----------------|
| Performed by AWS certified welders to ensure<br>quality welding and upmost compliance |                |
| Anchor is made of ASTM rated steel for reassured product reliability and quality      |                |
| Can be installed in most structural steel substrates                                  |                |
| Ready to use straight out of the bag                                                  |                |
| Design Specifications                                                                 |                |
| Total weight                                                                          | 1lb            |
| Base thickness                                                                        | 3/8"           |
| Tensile Strength                                                                      | 5,000-lbf/22kN |
| User Maximum Capacity                                                                 | 310 lbs        |
| Relevant Standards                                                                    |                |
| ANSI                                                                                  | Z359.1-2007    |
|                                                                                       | A10.32 2012    |
| OSHA                                                                                  | CFR 1926.502   |
|                                                                                       | CFR 1910       |