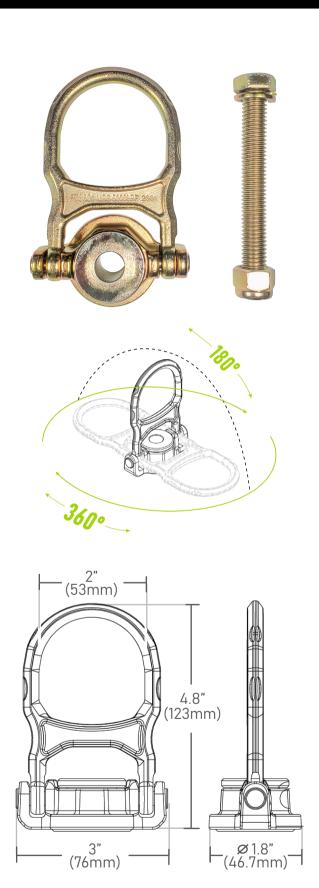

## **ALPHA Swivel 5k Steel Anchor**

STB5K

| Features                                                                                 |                                            |
|------------------------------------------------------------------------------------------|--------------------------------------------|
| Can be used for permanent and temporary installations supported for steel structures     |                                            |
| Can be used for single user anchoring point or in combination with other approved anchor |                                            |
| Anchor is built highly durable and built tough for long lasting performance job over job |                                            |
| Anchor comes with bolt included so it's ready to use straight out of the bag             |                                            |
| Tensile Strength                                                                         | 5,000 lbs                                  |
| Max. User Capacity                                                                       | 310 lbs                                    |
| Material Specifications                                                                  |                                            |
| Weight                                                                                   | 1.2 lbs                                    |
| Material                                                                                 | Steel                                      |
| Finish                                                                                   | Galvanized Zinc with<br>Yellow Passivation |
| Relevant Standards                                                                       |                                            |
| ANSI                                                                                     | Z359.18                                    |
|                                                                                          | Z359.7                                     |
| OSHA                                                                                     | 1910                                       |
|                                                                                          | 1926                                       |