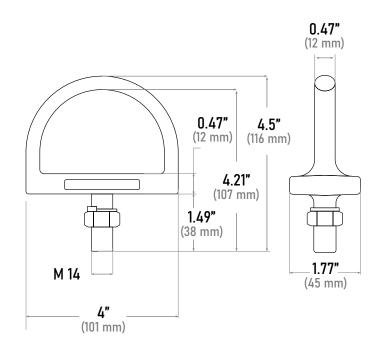

### **Design Specifications**

| Boolgii opooliioatiolio      |                  |
|------------------------------|------------------|
| Weight                       | 1.33 Lbs         |
| Material                     | Forged Steel     |
| Finish                       | Zinc Plated      |
| Minimum<br>Breaking Strength | 5,000-lbs/22kN   |
| Application                  | Steel Substrates |
| User Maximum<br>Capacity     | 310 lbs          |
| Relevant Standards           |                  |
| ANSI                         | Z359.18          |
|                              | A10.32           |
| OSHA                         | 1926             |
|                              | 1910             |