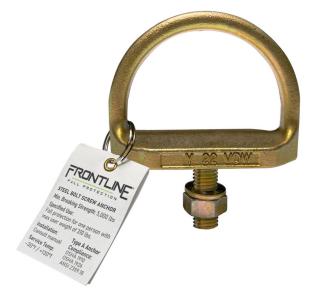

## SPEC SHEET Steel Bolt Threaded Anchor

#### STB01

### Features

Anchor can be installed in most structural steel substrates

Anchor features multi-direction loading and tie-off application

Can be installed in just minutes with minimum effort and tools

Anchor is reusable and can be taken from one location to the next

### **Design Specifications**

| Boolgii opooliioatiolio      |                  |
|------------------------------|------------------|
| Weight                       | 1.33 Lbs         |
| Material                     | Forged Steel     |
| Finish                       | Zinc Plated      |
| Minimum<br>Breaking Strength | 5,000-lbs/22kN   |
| Application                  | Steel Substrates |
| User Maximum<br>Capacity     | 310 lbs          |
| Relevant Standards           |                  |
| ANSI                         | Z359.18          |
|                              | A10.32           |
| OSHA                         | 1926             |
|                              | 1910             |