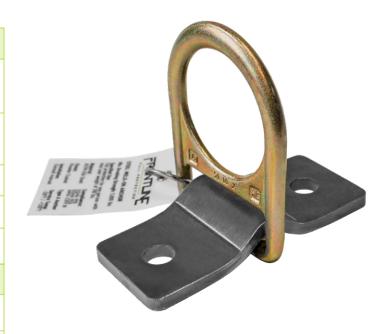

## Weld/Bolt-on Steel and Concrete Anchor

## SBW01

|   |    | 1. |    |    |
|---|----|----|----|----|
| Н | PЯ | Н  | ır | es |

Can be installed in most structural steel and concrete substrates

Anchor is made of ASTM rated steel for reassured product reliability and quality

Can be installed and tied-off in multiple directions

Ready to use straight out of the bag

Bolt-on application allows anchor to be reusable

| Design Specifications |                |  |  |  |  |
|-----------------------|----------------|--|--|--|--|
| Base thickness        | ± 1/4"         |  |  |  |  |
| Tensile Strength      | 5,000-lbf/22kN |  |  |  |  |
| User Maximum Capacity | 310 lbs        |  |  |  |  |
| Relevant Standards    |                |  |  |  |  |
| ANSI                  | Z359.1-2007    |  |  |  |  |
|                       | A10.32-2012    |  |  |  |  |
| OSHA                  | CFR 1926.502   |  |  |  |  |
| 33.21                 | CFR 1910       |  |  |  |  |