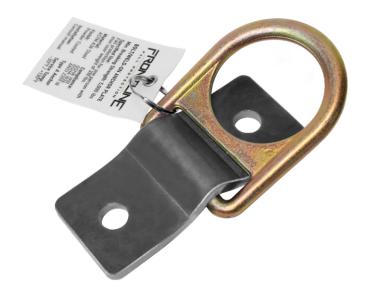

## Weld/Bolt-on Steel and Concrete Anchor

## SBW01

|   |    | 1. |    |    |
|---|----|----|----|----|
| Н | PЯ | Н  | ır | es |

Can be installed in most structural steel and concrete substrates

Anchor is made of ASTM rated steel for reassured product reliability and quality

Can be installed and tied-off in multiple directions

Ready to use straight out of the bag

Bolt-on application allows anchor to be reusable

| Design Specifications |                |  |  |  |  |
|-----------------------|----------------|--|--|--|--|
| Base thickness        | ± 1/4"         |  |  |  |  |
| Tensile Strength      | 5,000-lbf/22kN |  |  |  |  |
| User Maximum Capacity | 310 lbs        |  |  |  |  |
| Relevant Standards    |                |  |  |  |  |
| ANSI                  | Z359.1-2007    |  |  |  |  |
|                       | A10.32-2012    |  |  |  |  |
| OSHA                  | CFR 1926.502   |  |  |  |  |
| 33.21                 | CFR 1910       |  |  |  |  |