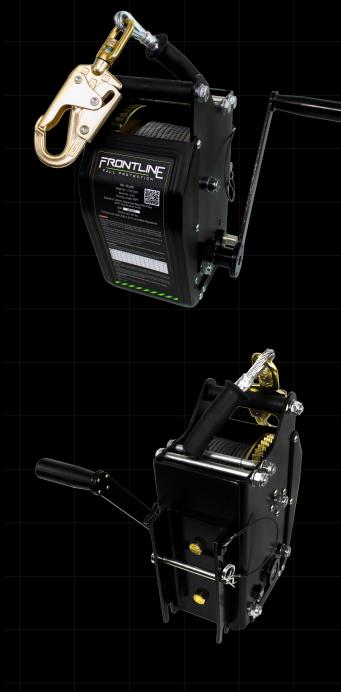

## RUW60 MEGApod 60' Confined Space Winch with Galvanized Steel Cable

#### **Design Specifications**

Includes mounting plate having two pin locking bolts for mounting to MEGApod tripod leg

Comes with rugged and long-lasting galvanized steel wire rope of 15/64" diameter

Includes swiveling steel snaphook as a connector for better mobility and user harness connection

#### **Material Specifications**

| Cable               | Galvanized steel wire |
|---------------------|-----------------------|
| Cable Length        | 60 ft. (18.28m)       |
| Cable Diameter      | 15/64"                |
| Body Material       | Galvanized Steel      |
| Rated Load Capacity | 310 lbs.              |
| Weight              | 39 lbs.               |