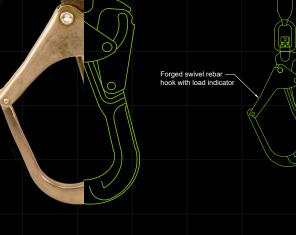

#### **Design Specifications**

Robust & durable plastic casing

Quarter turn locking steel Carabiner at anchorage end

Swivel steel rebar hook at attachment end

Technora Webbing with Shock Absorber

Length

6ft. (1.8m)

SIDE VIEW

Anchorage eye