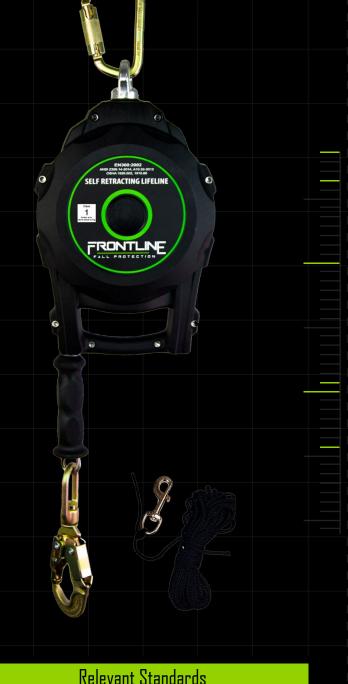

### **RPGC** Cable Single Leg SRL with Carry on Handle and Tagline

#### Design Specifications

| Length | 13.19 inch (335mm) |
|--------|--------------------|
|        |                    |
|        |                    |

Width 8.11 inch (206mm)

4.72 inch (120mm)

Galvanized steel cable wire

Height

Thermoplastic Housing

Aluminum alloy

Stainless steel & non-corrosive components

| Available Lengths | Total Weights       |
|-------------------|---------------------|
| 30 ft             | 11.95 lbs (5.42 kg) |
| 50 ft             | 15.23 lbs (6.91 kg) |

#### Features

Rugged lightweight thermoplastic housing

Built-in carrying handle for easy transportation

High strength, corrosion resistant components

Multiple hook configurations available: elf-locking snap hook on lifeline

Internal energy absorption system

Quick-action braking system

Swivel top

| Relevant Standards |                |  |
|--------------------|----------------|--|
| ANSI               | Z359.14-2021   |  |
| OSHA               | 1926 Subpart M |  |
|                    | 1910           |  |
|                    |                |  |