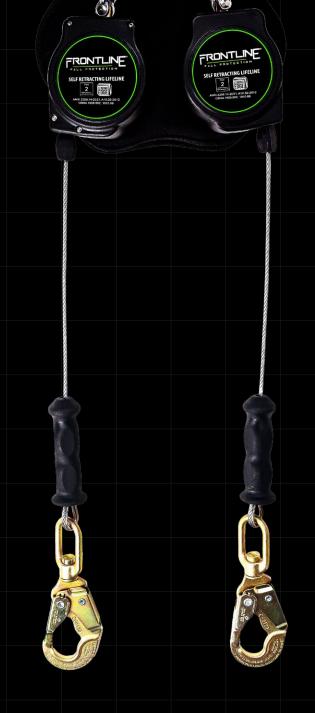

# SPEC SHEET

RPG082SLE Leading Edge Cable Twin Leg 8ft SRL with Steel Snap Hook Ends

### **Specifications**

Application: Can be used for Leading Edge and Non-Leading Edge applications

Lifeline Length

8ft. (2.4m)

**Connector Strength** 

3,600 lbs.

**User Max Weight Capacity** 

310 lbs.

Length

6.46 inch (164mm)

Width

8.86 inch (225mm)

Height

2.36 inch (60mm)

Weight

9.8 lbs. (4.44kg)

## Material

Galvanized steel cable wire

Thermoplastic Housing

Stainless steel & non-corrosive components

#### Features

Quick-action braking system

Side lifeline exit with rubber (TPV) ergonomic handle

Light connector for twin-leg SRL direct attachment to harness

Backpack style energy absorber