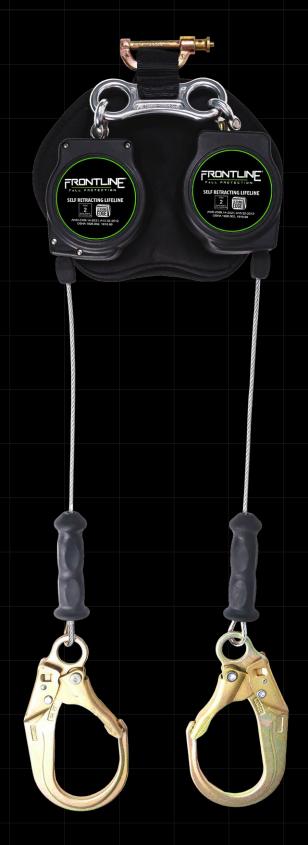

# SPEC SHEET

Leading Edge Cable Twin Leg 8ft SRL with Steel Rebar Hook Ends RPG082RI

# Specifications

Application: Can be used for Leading Edge and Non-Leading Edge applications

Lifeline Length

8ft. (2.4m)

**Connector Strength** 

3,600 lbs.

**User Max Weight Capacity** 

310 lbs.

Length

6.46 inch (164mm)

Width

8.86 inch (225mm)

Height

2.36 inch (60mm)

Weight

7.47 lbs. (3.39kg)

## **Material**

Galvanized steel cable wire

Thermoplastic Housing

Stainless steel & non-corrosive components

#### Features

Quick-action braking system

Side lifeline exit with rubber (TPV) ergonomic handle

Light connector for twin-leg SRL direct attachment to harness

Backpack style energy absorber