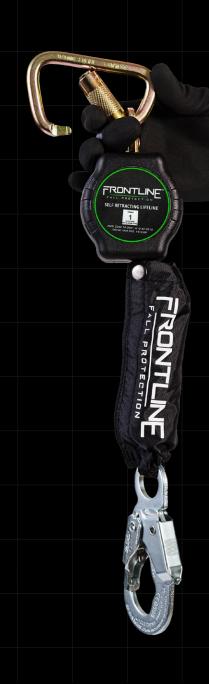

#### RPAS Aramid Fiber Web Single Leg 6ft SRL with Steel Snap Hook End

### **Design Specifications**

Length 5.28 inch (134mm)

Width 3.46 inch (88mm)

Height 2.01 inch (51mm)

Weight 1.46 lbs. (0.66kg)

Available Lengths | Total Weight

6 ft 2.3 lbs (1.04 kg)

12 ft 4.1 lbs (1.85 kg)

Material

**UHMWPE & Polyester Webbing** 

Thermoplastic Housing

Stainless steel & non-corrosive components

Lifeline Length 6 ft. (1.8m) Max.

Connector Strength 5,000 lbs.

User Max Weight Capacity 310 lbs.

Features

Compact and lightweight design

Quick-action braking system

Swivel top & side lifeline exit

New Aramid fiber webbing features with UHMWPE & Polyester core