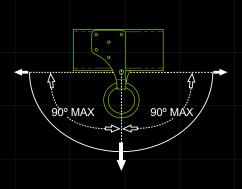

### **Design Specifications**

The Wood Truss Anchor can be installed in a vareity of strctural wooden beams at a multitude of angles.