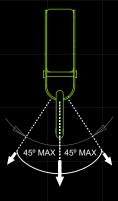

### **Design Specifications**

The Wood Truss Anchor can be installed in a vareity of strctural wooden beams at a multitude of angles.