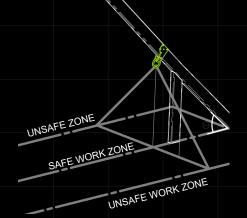

### **Design Specifications**

The Wood Truss Anchor can be installed in a vareity of strctural wooden beams at a multitude of angles.