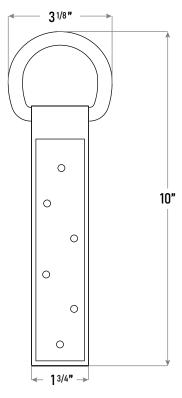

## **Features**

Installs onto wooden or metal structural roof members

Made up of highly durable stainless steel material, which helps with corrosion resistance

Lightweight and easy to install

Includes nails and ready to use straight out of the bag

| Design Specifications        |                       |
|------------------------------|-----------------------|
| Weight                       | 0.78 Onz.             |
| Base Plate                   | Stainless Steel       |
| D-Ring                       | Medium Carbon Steel   |
| Base Plate Finish            | Electro Polished      |
| D-Ring Finish                | Zinc Plated           |
| Minimum<br>Breaking Strength | 5,000 Lbs             |
| User Maximum<br>Capacity     | 310 lbs               |
| Relevant Standards           |                       |
| ANSI                         | Z359.18 - 2017 Type A |
| OSHA                         | 1926                  |
|                              | 1910                  |