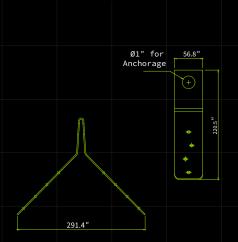

#### **Design Specifications**

An ideal Anchorage device to be fixed on wooden beams used in roofing

Consists of two Steel Flaps each having 8 holes which can be fitted on the two sides of a wooden beam by means of nails inserted in the holes

The Ø1 "(Diameter of 25.4mm) hole can be safely used as an Anchor point

### **Material Specifications**

Material

Galvanized Steel

Finish

Powder Coated or Zinc Plated

Weight

1.3 lbs

Static Strength

23kN for 1 minute