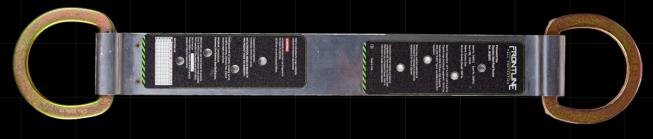

Stamped D-ring on both ends, can be used safely as an anchorage point

Net Weight

0.818 lbs ± 0.02 lbs