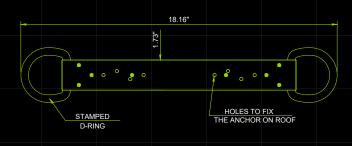

### **Design Specifications**

An ideal permanent Anchorage device to be fixed on wooden beams used in roofing

Consists of one stainless steel base plate having 8 holes which can be fixed on wooden beams by means of nails inserted in the holes

Stamped D-ring on both ends, can be used safely as an anchorage point

Net Weight

0.818 lbs ± 0.02 lbs